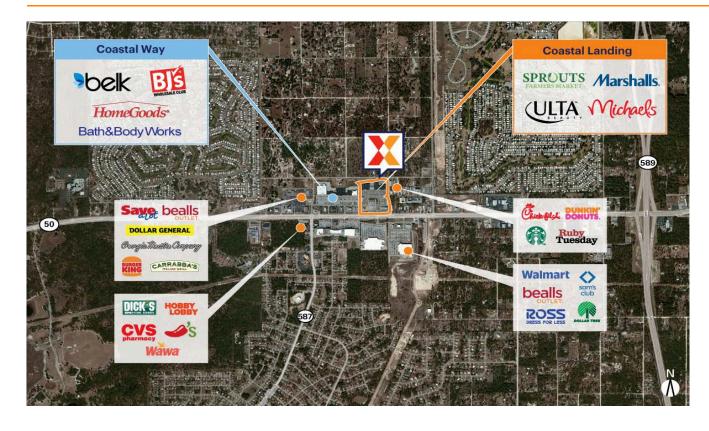

## **Coastal Landing**

Tampa-St. Petersburg-Clearwater, FL

28.5355, -82.5054 13173 Cortez Boulevard | Brooksville, FL 34613

Center Size: 157,199 SF

| Demographics | 1 Mile   | 3 Mile   | 5 Mile   |
|--------------|----------|----------|----------|
| ***          | 4,407    | 35,210   | 84,844   |
| $\wedge$     | 1,839    | 14,493   | 33,830   |
| \$           | \$58,449 | \$65,028 | \$67,990 |

Strong lineup of national retailers including Sprouts Farmers Market, Marshalls, Michaels, Ulta Beauty, Petco, and Kay Jewelers, drawing an estimated 3M annual visits (Placer.ai 2024)

Conveniently located on Cortez Blvd/Rte 50 with visibility from 42K+ vehicles daily (Kalibrate2021)

Less than 2 miles from Oak Hill Hospital with 1,800+ employees and 350 beds (HCA Florida 2024)

Strategically positioned to serve the growing communities of Brooksville and Spring Hill and located minutes from Suncoast Pkwy/Hwy 589 providing access to Tampa and other neighboring cities