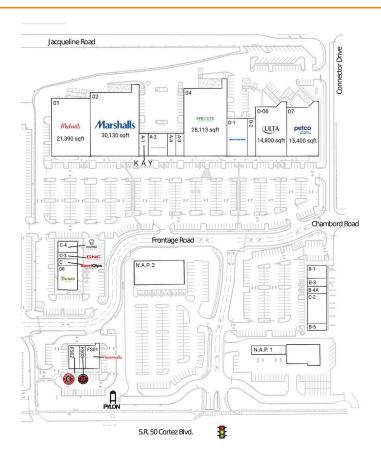

$\wedge$     | 1,877    | 14,857   | 34,751   |
| \$           | \$71,071 | \$75,646 | \$81,004 |

Strong lineup of national retailers including Sprouts Farmers Market, Marshalls, Michaels, Ulta Beauty, Petco, and Kay Jewelers, drawing an estimated 3M annual visits (Placer.ai 2024)

Conveniently located on Cortez Blvd/Rte 50 with visibility from 42K+ vehicles daily (Kalibrate2021)

Less than 2 miles from Oak Hill Hospital with 1,800+ employees and 350 beds (HCA Florida 2024)

Strategically positioned to serve the growing communities of Brooksville and Spring Hill and located minutes from Suncoast Pkwy/Hwy 589 providing access to Tampa and other neighboring cities

## **Coastal Landing**

Tampa-St. Petersburg-Clearwater, FL

28.5355, -82.5054 13173 Cortez Boulevard | Brooksville, FL 34613



## **Current Retailers**



5242