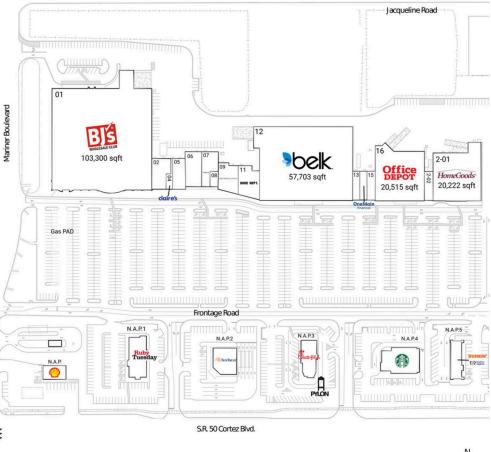

| $\wedge$     | 1,839    | 14,493   | 33,830   |
| \$           | \$58,449 | \$65,028 | \$67,990 |

Strong lineup of national retailers BJ's Wholesale Club, HomeGoods, and Belk, drawing an estimated 3.4M annual visits (Placer.ai 2024)

Conveniently located at the corner of Cortez Blvd/ Rte 50 with 42K+ vehicles daily and Mariner Blvd with 20K+ vehicles daily (Kalibrate 2021, 2022)

Less than 2 miles from Oak Hill Hospital with 1,800+ employees and 350 beds (HCA Florida 2024)

Strategically positioned to serve the growing communities of Brooksville and Spring Hill and located minutes from Suncoast Pkwy/Hwy 589 providing access to Tampa and other neighboring cities

## **Coastal Way**

## Tampa-St. Petersburg-Clearwater, FL

28.5356, -82.5079 13173 Cortez Boulevard | Brooksville, FL 34613



## **Current Retailers**

N N

5112