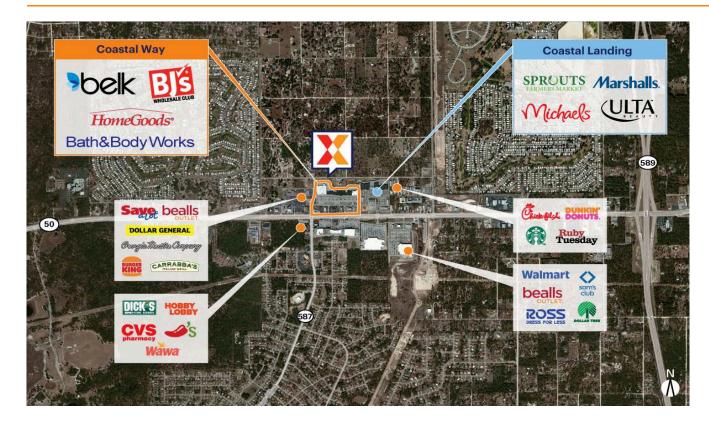

Strong lineup of national retailers BJ's Wholesale Club, HomeGoods, and Belk, drawing an estimated 3.4M annual visits (Placer.ai 2024)

Conveniently located at the corner of Cortez Blvd/ Rte 50 with 42K+ vehicles daily and Mariner Blvd with 20K+ vehicles daily (Kalibrate 2021, 2022)

Less than 2 miles from Oak Hill Hospital with 1,800+ employees and 350 beds (HCA Florida 2024)

Strategically positioned to serve the growing communities of Brooksville and Spring Hill and located minutes from Suncoast Pkwy/Hwy 589 providing access to Tampa and other neighboring cities