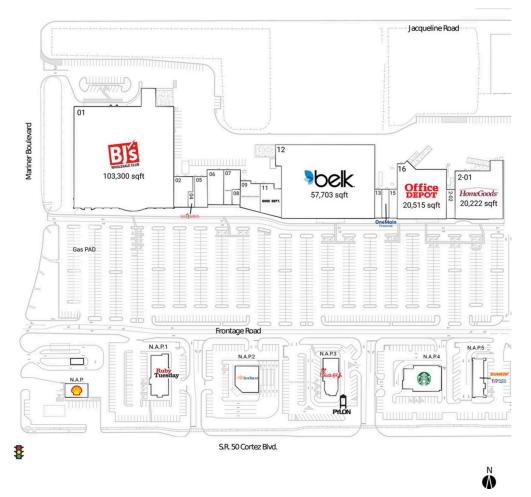

#### **Current Retailers**

| Gas PAD<br>N.A.P.<br>N.A.P.1<br>N.A.P.2<br>N.A.P.3 | Shell Gas Station<br>Ruby Tuesday | 0 SF<br>0 SF<br>0 SF<br>0 SF<br>0 SF |
|----------------------------------------------------|-----------------------------------|--------------------------------------|
| N.A.P.4                                            | Starbucks                         | 0 SF                                 |
| N.A.P.5                                            | Dunkin' Donuts & Baskin Robbins   | 0 SF                                 |
| 01                                                 | BJ's Wholesale Club               | 103,300 SF                           |
| 02                                                 | Spectrum                          | 4,235 SF                             |
| 2-01                                               | HomeGoods                         | 20,222 SF                            |
| 2-02                                               | Massage Envy                      | 2,000 SF                             |
| 04                                                 | Duck Donuts                       | 1,080 SF                             |
| 05                                                 | Roll On In                        | 2,656 SF                             |
| 06                                                 | Carter's Babies and Kids          | 4,579 SF                             |
| 07                                                 | Torrid                            | 4,083 SF                             |
| 08                                                 | Hernando Loser                    | 855 SF                               |
| 09                                                 | Bath & Body Works                 | 4,204 SF                             |
| 11                                                 | SHOE DEPT.                        | 5,249 SF                             |
| 12                                                 | Belk                              | 57,703 SF                            |
| 13                                                 | HearUSA                           | 1,720 SF                             |
| 14                                                 | OneMain Financial                 | 1,716 SF                             |
| 15                                                 | Opti-Mart                         | 1,733 SF                             |
| 16                                                 | Office Depot                      | 20,515 SF                            |