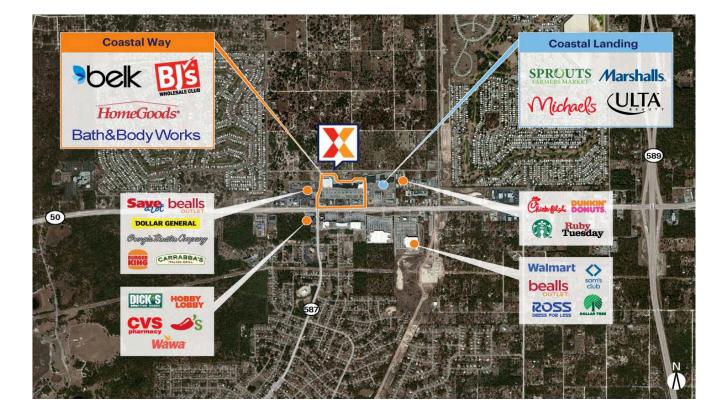

Strong lineup of national retailers BJ's Wholesale Club, HomeGoods, and Belk, drawing an estimated 3.4M annual visits (Placer.ai 2024)

Conveniently located at the corner of Cortez Blvd/ Rte 50 with 42K+ vehicles daily and Mariner Blvd with 20K+ vehicles daily (Kalibrate 2021, 2022)

Less than 2 miles from Oak Hill Hospital with 1,800+ employees and 350 beds (HCA Florida 2024)

Strategically positioned to serve the growing communities of Brooksville and Spring Hill and located minutes from Suncoast Pkwy/Hwy 589 providing access to Tampa and other neighboring cities