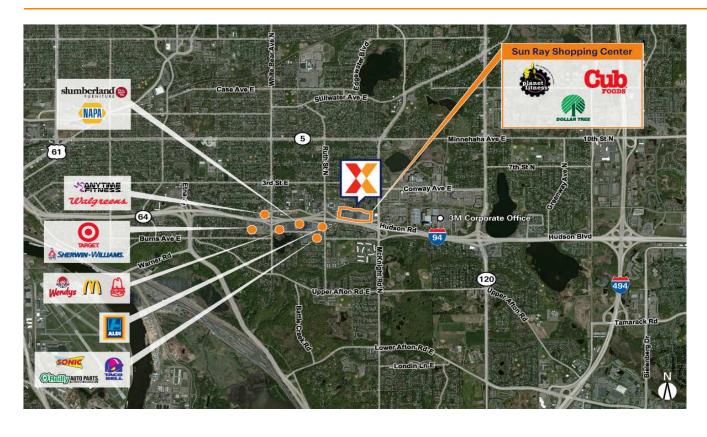

## Sun Ray Shopping Center

Minneapolis-St. Paul-Bloomington, MN-WI

44.9517, -93.0092 2089-2215 Old Hudson Road | St. Paul, MN 55119-4406

Center Size: 290,897 SF

| Demographics | 1 Mile   | 3 Mile   | 5 Mile   |
|--------------|----------|----------|----------|
| ***          | 15,585   | 102,846  | 262,521  |
| $\wedge$     | 6,080    | 38,130   | 99,742   |
| \$           | \$68,124 | \$74,666 | \$83,841 |

Well located with excellent visibility from I-94 with 82,000+ vehicles daily and convenient accessibility to the east side of St. Paul

Close proximity to 3M global headquarters and Maplewood Mall anchored by JCPenney, Kohl's & Macy's

Surrounded by a dense population of 102,000+ residents within 3 miles

Cub Foods-anchored center with national retailers including Planet Fitness, Rainbow & Sally Beauty Supply, drawing an estimated 5,000 visits/day and 1.8M+ visits/year (based on Placer.ai)