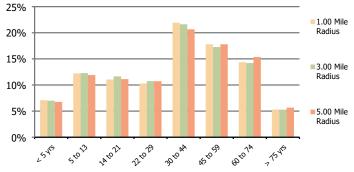

Population by Age Range

| 5        | Current Estimated Population                                       | 15,585 | 102,846 | 262,521 |
|----------|--------------------------------------------------------------------|--------|---------|---------|
|          | 2010 Census Population                                             | 13,761 | 98,465  | 249,293 |
| į        | 2000 Census Population                                             | 13,631 | 97,146  | 245,193 |
|          | Historical Annual Growth 2000 to 2010                              | 0.1%   | 0.1%    | 0.2%    |
| 2        | Estimated Annual Growth 2010 to 2022                               | 1.0%   | 0.4%    | 0.4%    |
|          | Projected Annual Growth 2022 to 2027                               | 1.5%   | 0.8%    | 0.7%    |
| <u>.</u> |                                                                    |        |         |         |
| Ethni    | Hispanic or Latino Population<br>Non Hispanic or Latino Population | 11%    | 11%     | 11%     |
|          | Non Hispanic or Latino Population                                  | 89%    | 89%     | 89%     |
|          | White                                                              | 51.3%  | 53.4%   | 60.2%   |
|          | Black or African American                                          | 19.0%  | 14.6%   | 12.4%   |
|          | Asian & Pacific Islander                                           | 19.9%  | 21.4%   | 17.5%   |
|          | Other Races                                                        | 9.9%   | 10.6%   | 10.0%   |
|          |                                                                    |        |         |         |