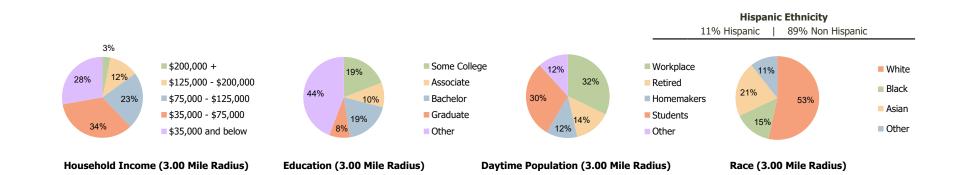

Population by Age Range

| 5        | Current Estimated Population                                       | 15,585 | 102,846 | 262,521 |
|----------|--------------------------------------------------------------------|--------|---------|---------|
|          | 2010 Census Population                                             | 13,761 | 98,465  | 249,293 |
| į        | 2000 Census Population                                             | 13,631 | 97,146  | 245,193 |
|          | Historical Annual Growth 2000 to 2010                              | 0.1%   | 0.1%    | 0.2%    |
| 2        | Estimated Annual Growth 2010 to 2022                               | 1.0%   | 0.4%    | 0.4%    |
|          | Projected Annual Growth 2022 to 2027                               | 1.5%   | 0.8%    | 0.7%    |
| <u>.</u> |                                                                    |        |         |         |
| Ethni    | Hispanic or Latino Population<br>Non Hispanic or Latino Population | 11%    | 11%     | 11%     |
|          | Non Hispanic or Latino Population                                  | 89%    | 89%     | 89%     |
|          | White                                                              | 51.3%  | 53.4%   | 60.2%   |
|          | Black or African American                                          | 19.0%  | 14.6%   | 12.4%   |
|          | Asian & Pacific Islander                                           | 19.9%  | 21.4%   | 17.5%   |
|          | Other Races                                                        | 9.9%   | 10.6%   | 10.0%   |
|          |                                                                    |        |         |         |