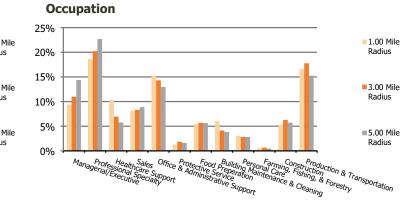

| 25.5%            | 31.4%            | 29.5%            |  |  |  |  |
| 2027 Demographic Projections              |                  |                  |                  |  |  |  |  |
| Projected Population                      | 16,753           | 107,090          | 271,247          |  |  |  |  |
| Projected 5 Year Annual Growth Rate (Pop) | 1.5%             | 0.8%             | 0.7%             |  |  |  |  |



## BRIXMOR

## **Demographic Summary Report**

5.00 Mile Radius

2000, 2010 Census, 2022 Estimates & 2027 Projections Calculated using TAS Retrieval

```
Sun Ray Shopping Center
                                                                            3.00 Mile Radius
                                                1.00 Mile Radius
St. Paul, MN
```

Population by Age Range





| 5        | Current Estimated Population                                       | 15,585 | 102,846 | 262,521 |
|----------|--------------------------------------------------------------------|--------|---------|---------|
|          | 2010 Census Population                                             | 13,761 | 98,465  | 249,293 |
| į        | 2000 Census Population                                             | 13,631 | 97,146  | 245,193 |
|          | Historical Annual Growth 2000 to 2010                              | 0.1%   | 0.1%    | 0.2%    |
| 2        | Estimated Annual Growth 2010 to 2022                               | 1.0%   | 0.4%    | 0.4%    |
|          | Projected Annual Growth 2022 to 2027                               | 1.5%   | 0.8%    | 0.7%    |
| <u>.</u> |