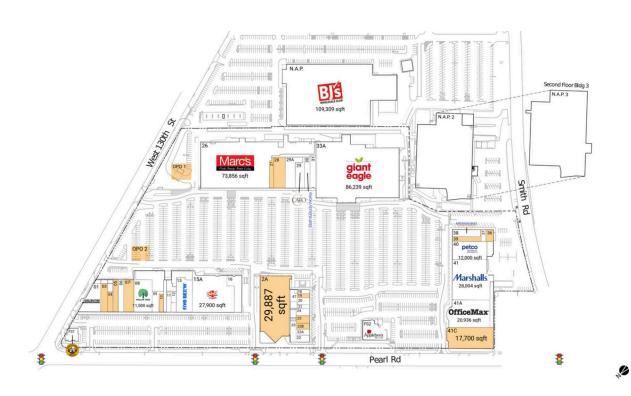

## **Available Space**

| ATM<br>OPO 1 | 1,176 SF<br>0 SF |
|--------------|------------------|
| OPO 2        | 0 SF             |
| 2A           | 29,887 SF        |
| 03           | 4,700 SF         |
| 04           | 2,000 SF         |
| 05           | 3,220 SF         |
| 07           | 6,095 SF         |
| 10           | 1,560 SF         |
| 19           | 990 SF           |
| 22B          | 1,584 SF         |
| 25           | 1,933 SF         |
| 27           | 2,263 SF         |
| 28           | 5,400 SF         |
| 36           | 1,500 SF         |
| 39           | 2,750 SF         |
| 41C          | 17.700 SF        |

## **Current Retailers**

| FS1    | Einstein Bros.<br>Bagels | 2,592 SF   | 22<br>22A | Verizon Wireless<br>Charley's Philly | 1,756 SF<br>1,450 SF |
|--------|--------------------------|------------|-----------|--------------------------------------|----------------------|
| FS2    | Applebee's               | 5.777 SF   | 22/(      | Steaks & Wings                       | 1,450 51             |
| Kiosk  | Southland Key<br>Shop    | 121 SF     | 23        | Emergency<br>Dental of               | 2,400 SF             |
| N.A.P. | BJ's Wholesale           | 109,309 SF |           | Cleveland                            |                      |
|        | Club                     |            | 24        | Great Clips                          | 1,512 SF             |
| 01     | LensCrafters             | 5,807 SF   | 26        | Marc's Grocery                       | 73,856 SF            |
| 06     | Eagle Loan               | 3,360 SF   | 29        | Cato                                 | 4,000 SF             |
| 80     | Dollar Tree              | 11,500 SF  | 29A       | Messing-Kramer                       | 5,691 SF             |
| 09     | Mr. Hero                 | 2,940 SF   |           | Dental Group                         |                      |
| 11     | Tease Salon              | 1,720 SF   | 30        | Bath & Body                          | 3,240 SF             |
| 12     | Sally Beauty             | 1,880 SF   |           | Works                                |                      |
|        | Supply                   |            | 31        | Tandy Leather                        | 3,000 SF             |
| 13     | Five Below               | 14,151 SF  | 33A       | Giant Eagle                          | 86,239 SF            |
| 14     | Uptempo Dance            | 1,420 SF   | 37        | Miracle-Ear                          | 1,000 SF             |
|        | Studio                   |            | 38        | America's Best                       | 3,750 SF             |
| 15A    | Crunch Fitness           | 27,900 SF  |           | Contacts &                           |                      |
| 16     | Third Federal S/L        | 6,276 SF   |           | Eyeglasses                           |                      |
|        | Association              |            | 40        | Petco                                | 12,000 SF            |
| 18     | Pierogies of             | 990 SF     | 41        | Marshalls                            | 28,004 SF            |
|        | Cleveland                |            | 41A       | OfficeMax                            | 20,936 SF            |
| 20     | Bank of America          | 1,650 SF   | 47        | Signature Hair                       | 1,487 SF             |
| 21     | A&G Nails                | 935 SF     |           | Salon                                |                      |