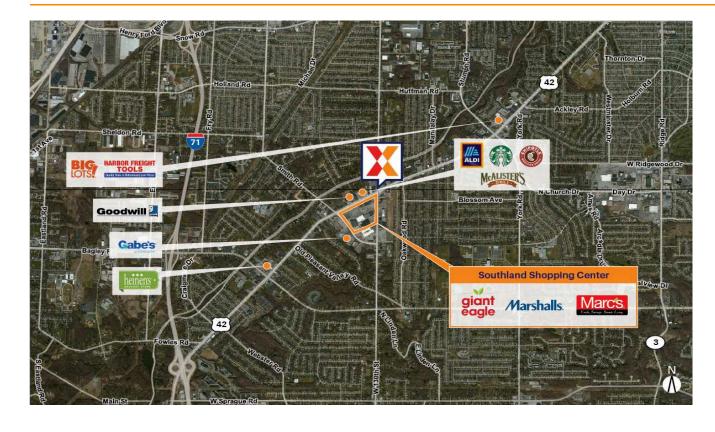

Highly trafficked retail center dual-anchored by Giant Eagle and Marc's Grocery that features a strong lineup of national retailers including Marshalls, Petco, Five Below and Bath & Body Works drawing an estimated 13,100 visits/day and 5.1M+ visits/year (based on Creditntell)

Commercial location with close proximity to I-71 and I-480  $\,$ 

Densely populated market with 84,000+ residents within 3 miles