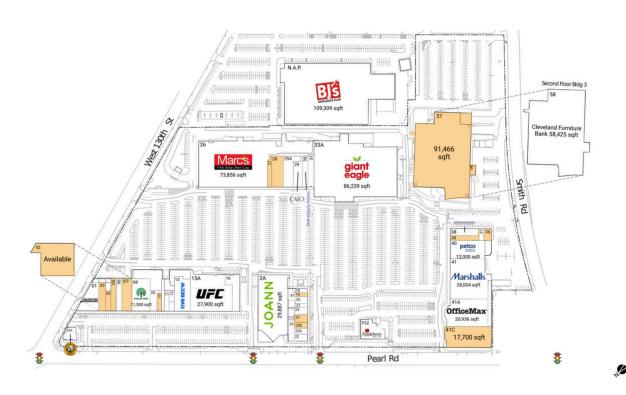

## **Available Space**

| ATM | 1,176 SF  |
|-----|-----------|
| 02  | 11,800 SF |
| 03  | 4,700 SF  |
| 04  | 2,000 SF  |
| 05  | 3,220 SF  |
| 07  | 6,095 SF  |
| 10  | 1,560 SF  |
| 19  | 990 SF    |
| 22B | 1,584 SF  |
| 25  | 1,933 SF  |
| 27  | 2,263 SF  |
| 28  | 5,400 SF  |
| 36  | 1,500 SF  |
| 39  | 2,750 SF  |
| 41C | 17,700 SF |
| 57  | 91,466 SF |
|     |           |

## **Current Retailers**

| FS1    | Einstein Bros.<br>Bagels | 2,592 SF   | 22<br>22A | Verizon Wireless<br>Charley's Philly | 1,756 SF<br>1,450 SF |
|--------|--------------------------|------------|-----------|--------------------------------------|----------------------|
| FS2    | Applebee's               | 5,777 SF   |           | Steaks & Wings                       | _,                   |
| Kiosk  | Southland Key<br>Shop    | 121 SF     | 23        | Emergency<br>Dental of               | 2,400 SF             |
| N.A.P. | BJ's Wholesale           | 109,309 SF |           | Cleveland                            |                      |
|        | Club                     |            | 24        | Great Clips                          | 1,512 SF             |
| 01     | LensCrafters             | 5,807 SF   | 26        | Marc's Grocery                       | 73,856 SF            |
| 2A     | JOANN Fabric and         | 29,887 SF  | 29        | Cato                                 | 4,000 SF             |
|        | Craft Stores             |            | 29A       | Messing-Kramer                       | 5,691 SF             |
| 06     | Eagle Loan               | 3,360 SF   |           | Dental Group                         |                      |
| 08     | Dollar Tree              | 11,500 SF  | 30        | Bath & Body                          | 3,240 SF             |
| 09     | Mr. Hero                 | 2,940 SF   |           | Works                                |                      |
| 11     | Tease Salon              | 1,720 SF   | 31        | Tandy Leather                        | 3,000 SF             |
| 12     | Sally Beauty             | 1,880 SF   | 33A       | Giant Eagle                          | 86,239 SF            |
|        | Supply                   |            | 37        | Miracle-Ear                          | 1,000 SF             |
| 13     | Five Below               | 14,151 SF  | 38        | America's Best                       | 3,750 SF             |
| 14     | Uptempo Dance            | 1,420 SF   |           | Contacts &                           |                      |
|        | Studio                   |            |           | Eyeglasses                           |                      |
| 15A    | UFC Gym                  | 27,900 SF  | 40        | Petco                                | 12,000 SF            |
| 16     | Third Federal S/L        | 6,276 SF   | 41        | Marshalls                            | 28,004 SF            |
|        | Association              |            | 41A       | OfficeMax                            | 20,936 SF            |
| 18     | Pierogies of             | 990 SF     | 47        | Giovanni &                           | 1,487 SF             |
|        | Cleveland                |            |           | Company                              |                      |
| 20     | Bank of America          | 1,650 SF   | 58        | Cleveland                            | 58,425 SF            |
| 21     | A&G Nails                | 935 SF     |           | Furniture Bank                       |                      |