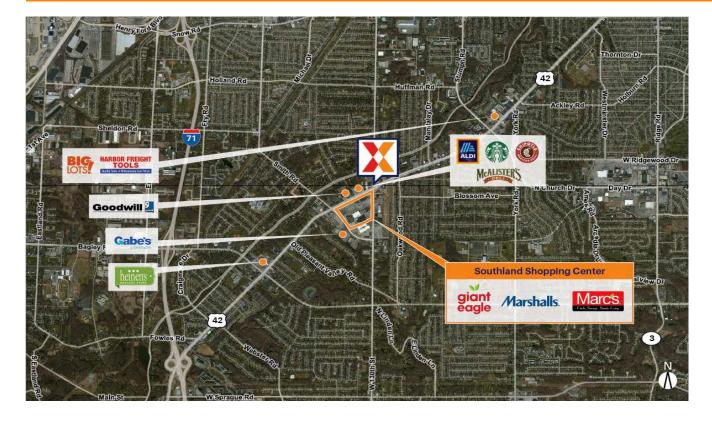

Highly trafficked retail center dual-anchored by Giant Eagle and Marc's Grocery that features a strong lineup of national retailers including Marshalls, Petco, Five Below and Bath & Body Works drawing an estimated 13,100 visits/day and 5.1M+ visits/year (based on Creditntell)

Commercial location with close proximity to I-71 and I-480  $\,$ 

Densely populated market with 84,000+ residents within 3 miles