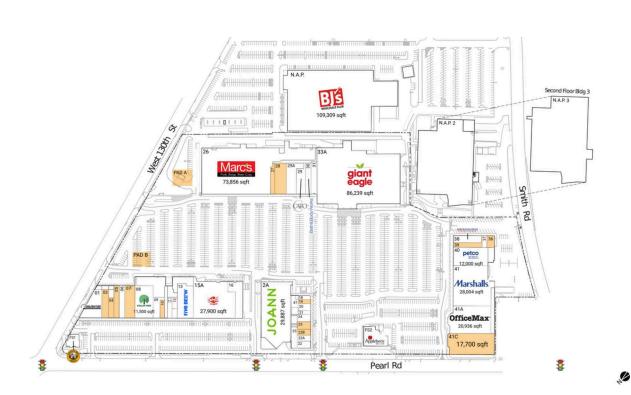

#### **Available Space**

| ATM   | 1,176 SF  |
|-------|-----------|
| PAD A | 0 SF      |
| PAD B | 0 SF      |
| 03    | 4,700 SF  |
| 04    | 2,000 SF  |
| 05    | 3,220 SF  |
| 07    | 6,095 SF  |
| 10    | 1,560 SF  |
| 19    | 990 SF    |
| 22B   | 1,584 SF  |
| 25    | 1,933 SF  |
| 27    | 2,263 SF  |
| 28    | 5,400 SF  |
| 36    | 1,500 SF  |
| 39    | 2,750 SF  |
| 41C   | 17,700 SF |
|       |           |

### **Current Retailers**

| FS1    | Einstein Bros.<br>Bagels | 2,592 SF   | 22<br>22A | Verizon Wireless<br>Charley's Philly | 1,756 SF<br>1,450 SF |
|--------|--------------------------|------------|-----------|--------------------------------------|----------------------|
| FS2    | Applebee's               | 5,777 SF   | 22/1      | Steaks & Wings                       | 1,100 0.             |
| Kiosk  | Southland Key<br>Shop    | 121 SF     | 23        | Emergency<br>Dental of               | 2,400 SF             |
| N.A.P. | BJ's Wholesale           | 109,309 SF |           | Cleveland                            |                      |
|        | Club                     |            | 24        | Great Clips                          | 1,512 SF             |
| 01     | LensCrafters             | 5,807 SF   | 26        | Marc's Grocery                       | 73,856 SF            |
| 2A     | JOANN Fabric and         | 29,887 SF  | 29        | Cato                                 | 4,000 SF             |
|        | Craft Stores             |            | 29A       | Messing-Kramer                       | 5,691 SF             |
| 06     | Eagle Loan               | 3,360 SF   |           | Dental Group                         |                      |
| 08     | Dollar Tree              | 11,500 SF  | 30        | Bath & Body                          | 3,240 SF             |
| 09     | Mr. Hero                 | 2,940 SF   |           | Works                                |                      |
| 11     | Tease Salon              | 1,720 SF   | 31        | Tandy Leather                        | 3,000 SF             |
| 12     | Sally Beauty             | 1,880 SF   | 33A       | Giant Eagle                          | 86,239 SF            |
|        | Supply                   |            | 37        | Miracle-Ear                          | 1,000 SF             |
| 13     | Five Below               | 14,151 SF  | 38        | America's Best                       | 3,750 SF             |
| 14     | Uptempo Dance            | 1,420 SF   |           | Contacts &                           |                      |
|        | Studio                   |            |           | Eyeglasses                           |                      |
| 15A    | Crunch Fitness           | 27,900 SF  | 40        | Petco                                | 12,000 SF            |
| 16     | Third Federal S/L        | 6,276 SF   | 41        | Marshalls                            | 28,004 SF            |
|        | Association              |            | 41A       | OfficeMax                            | 20,936 SF            |
| 18     | Pierogies of             | 990 SF     | 47        | Giovanni &                           | 1,487 SF             |
|        | Cleveland                |            |           | Company                              |                      |
| 20     | Bank of America          | 1,650 SF   |           |                                      |                      |
| 21     | A&G Nails                | 935 SF     |           |                                      |                      |