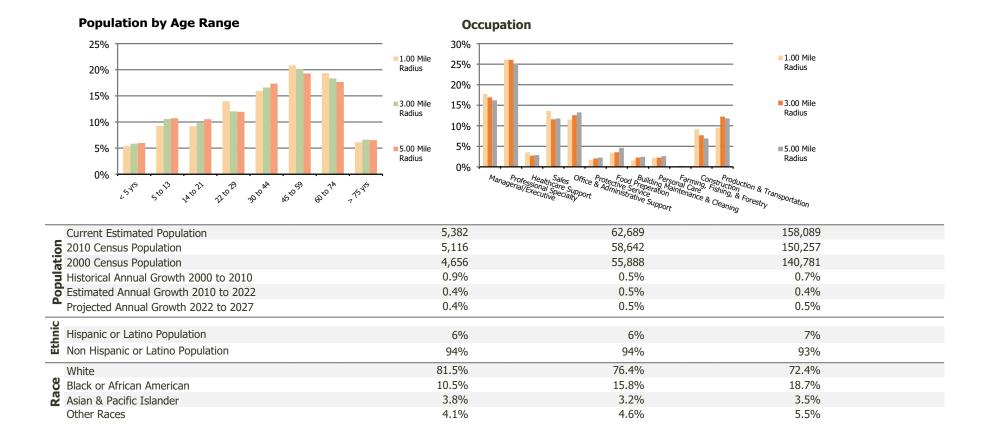

## **Demographic Summary Report**

**Hispanic Ethnicity** 

2000, 2010 Census, 2022 Estimates & 2027 Projections Calculated using TAS Retrieval

| Cross Keys Commons Turnersville, NJ       | 1.00 Mile Radius | 3.00 Mile Radius | 5.00 Mile Radius |  |  |  |  |  |
|-------------------------------------------|------------------|------------------|------------------|--|--|--|--|--|
| Current Year Demographics                 |                  |                  |                  |  |  |  |  |  |
| Current Population                        | 5,382            | 62,689           | 158,089          |  |  |  |  |  |
| Total Daytime Pop                         | 7,131            | 50,231           | 159,541          |  |  |  |  |  |
| Workplace Pop                             | 4,678            | 19,015           | 42,444           |  |  |  |  |  |
| Average Household Income                  | \$114,392        | \$112,816        | \$106,371        |  |  |  |  |  |
| Average Disposable Income                 | \$88,767         | \$88,068         | \$83,803         |  |  |  |  |  |
| Total Households                          | 1,834            | 21,932           | 55,278           |  |  |  |  |  |
| Median Home Value                         | \$347,609        | \$316,962        | \$307,514        |  |  |  |  |  |
| College (4+)                              | 33.1%            | 32.2%            | 32.3%            |  |  |  |  |  |
| Total Consumer Spending/Capita (Weekly)   | \$414            | \$412            | \$407            |  |  |  |  |  |
| Population per Household                  | 2.13             | 2.01             | 2.47             |  |  |  |  |  |
| % of Households with Children             | 33.9%            | 33.8%            | 31.9%            |  |  |  |  |  |
| 2027 Demographic Projections              |                  |                  |                  |  |  |  |  |  |
| Projected Population                      | 5,495            | 64,425           | 162,260          |  |  |  |  |  |
| Projected 5 Year Annual Growth Rate (Pop) | 0.4%             | 0.5%             | 0.5%             |  |  |  |  |  |