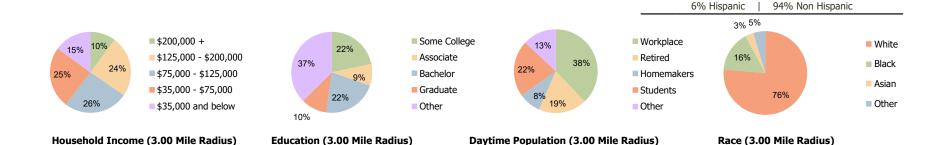

## **Demographic Summary Report**

**Hispanic Ethnicity** 

2000, 2010 Census, 2022 Estimates & 2027 Projections Calculated using TAS Retrieval

| Cross Keys Commons Turnersville, NJ       | 1.00 Mile Radius | 3.00 Mile Radius | 5.00 Mile Radius |  |  |  |  |  |
|-------------------------------------------|------------------|------------------|------------------|--|--|--|--|--|
| Current Year Demographics                 |                  |                  |                  |  |  |  |  |  |
| Current Population                        | 5,382            | 62,689           | 158,089          |  |  |  |  |  |
| Total Daytime Pop                         | 7,131            | 50,231           | 159,541          |  |  |  |  |  |
| Workplace Pop                             | 4,678            | 19,015           | 42,444           |  |  |  |  |  |
| Average Household Income                  | \$114,392        | \$112,816        | \$106,371        |  |  |  |  |  |
| Average Disposable Income                 | \$88,767         | \$88,068         | \$83,803         |  |  |  |  |  |
| Total Households                          | 1,834            | 21,932           | 55,278           |  |  |  |  |  |
| Median Home Value                         | \$347,609        | \$316,962        | \$307,514        |  |  |  |  |  |
| College (4+)                              | 33.1%            | 32.2%            | 32.3%            |  |  |  |  |  |
| Total Consumer Spending/Capita (Weekly)   | \$414            | \$412            | \$407            |  |  |  |  |  |
| Population per Household                  | 2.13             | 2.01             | 2.47             |  |  |  |  |  |
| % of Households with Children             | 33.9%            | 33.8%            | 31.9%            |  |  |  |  |  |
| 2027 Demographic Projections              |                  |                  |                  |  |  |  |  |  |
| Projected Population                      | 5,495            | 64,425           | 162,260          |  |  |  |  |  |
| Projected 5 Year Annual Growth Rate (Pop) | 0.4%             | 0.5%             | 0.5%             |  |  |  |  |  |