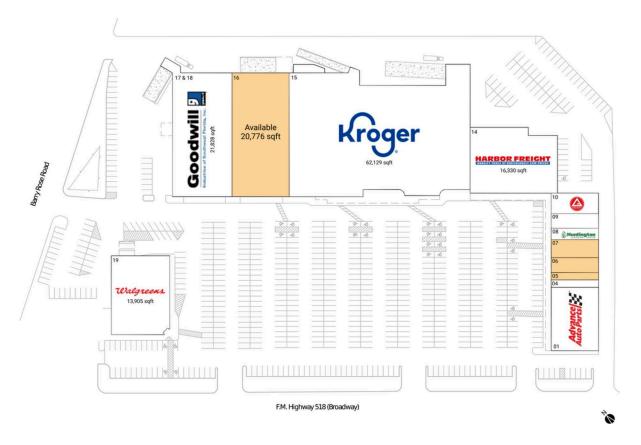

## **Available Space**

| 05 | 1,007 SF  |
|----|-----------|
| 06 | 2,000 SF  |
| 07 | 2,400 SF  |
| 16 | 20,776 SF |

## **Current Retailers**

| 01      | Advance Auto Parts         | 8,736 SF  |
|---------|----------------------------|-----------|
| 04      | Hollywood Hair             | 1,000 SF  |
| 08      | Huntington Learning Center | 1,600 SF  |
| 09      | R&M                        | 2,000 SF  |
| 10      | Gracie Barra               | 2,780 SF  |
| 14      | Harbor Freight             | 16,330 SF |
| 15      | Kroger                     | 62,129 SF |
| 17 & 18 | Goodwill                   | 21,828 SF |
| 19      | Walgreens                  | 13,905 SF |
|         |                            |           |