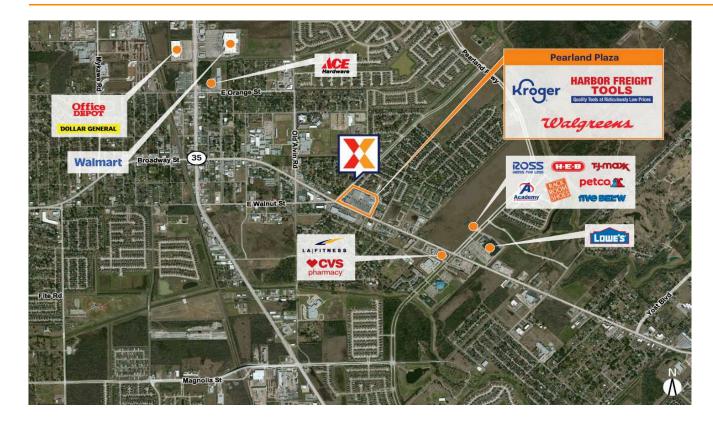

## **Pearland Plaza**

Houston-Pasadena-The Woodlands, TX

29.5592, -95.2716 3205-3287 East Broadway | Pearland, TX 77581

Center Size: 156,491 SF

| <b>Demographics</b> | 1 Mile    | 3 Mile    | 5 Mile    |
|---------------------|-----------|-----------|-----------|
| †††                 | 11,274    | 70,800    | 182,675   |
| $\wedge$            | 4,184     | 23,973    | 60,250    |
| \$                  | \$117,583 | \$133,414 | \$117,350 |

Kroger-anchored center with top national brands Harbor Freight, Advance Auto Parts, Goodwill and Walgreens

Affluent and highly educated trade area with an avg household income of \$133K+ with 37% having a college education within 3 miles

High visibility from 29K+ vehicles daily on E Broadway St (Kalibrate 2020)

Close proximity to Pearland Regional Airport and Pearland High School with 3K+ students (PHS 2024)