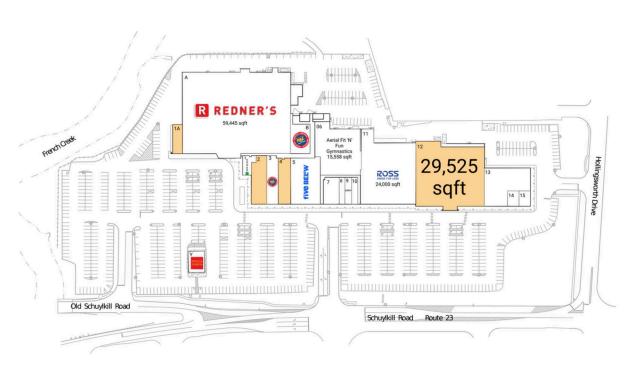

## **Available Space**

| 1A | 1,900 SF  |
|----|-----------|
| 2  | 4,866 SF  |
| 4  | 3,967 SF  |
| 12 | 29,525 SF |

### **Current Retailers**

| Α  | Redner's Warehouse Market       | 59,445 SF |
|----|---------------------------------|-----------|
| В  | Rent-A-Center                   | 3,927 SF  |
| Υ  | Wells Fargo                     | 2,000 SF  |
| 1  | H&R Block                       | 1,391 SF  |
| 3  | Rent-A-Center                   | 3,781 SF  |
| 5  | Five Below                      | 9,267 SF  |
| 06 | Aerial Fit 'N' Fun Gymnastics   | 15,558 SF |
| 7  | Pilão Brazilian Eatery          | 2,880 SF  |
| 8  | Pro Vu Nail Salon               | 1,050 SF  |
| 9  | Metro by T-Mobile               | 1,191 SF  |
| 10 | Pilão Brazilian Eatery          | 1,191 SF  |
| 11 | Ross Dress for Less             | 24,000 SF |
| 13 | Creamery Tire                   | 9,493 SF  |
| 14 | Rosie's Full Beauty Salon & Spa | 1,200 SF  |
| 15 | King Chef Chinese Restaurant    | 1,200 SF  |
|    |                                 |           |