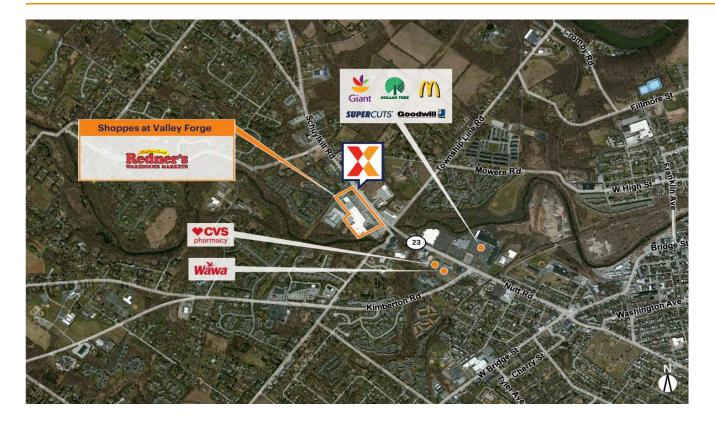

# **Shoppes at Valley Forge**

Philadelphia-Camden-Wilmington, PA-NJ-DE-MD

40.1358, -75.5439 260 Schuylkill Road | Phoenixville, PA 19460

Close proximity to the 144-bed Phoenixville Hospital

High visibility from 16K+ VPD on Schuylkill Rd (Kalibrate, 2019)