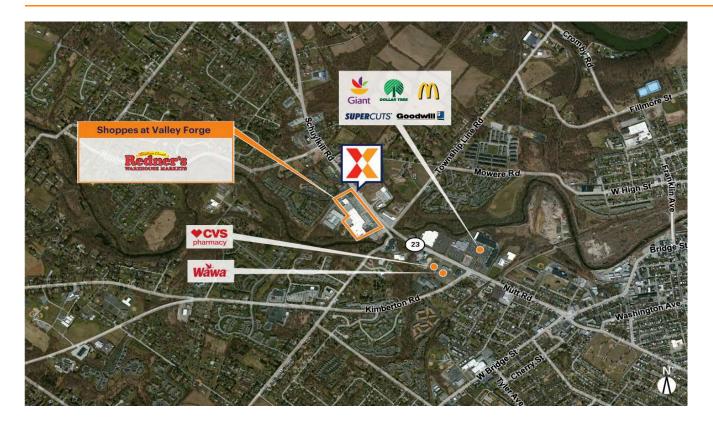

Redner's Warehouse Market anchored center with a strong national retailer lineup including Ross Dress For Less, Five Below and Rent-A-Center

Surrounded by an affluent and well-educated population with an average household income of \$138K+ and 54% college educated within a 3-mile radius

Close proximity to the 144-bed Phoenixville Hospital

High visibility from 16K+ VPD on Schuylkill Rd (Kalibrate, 2019)