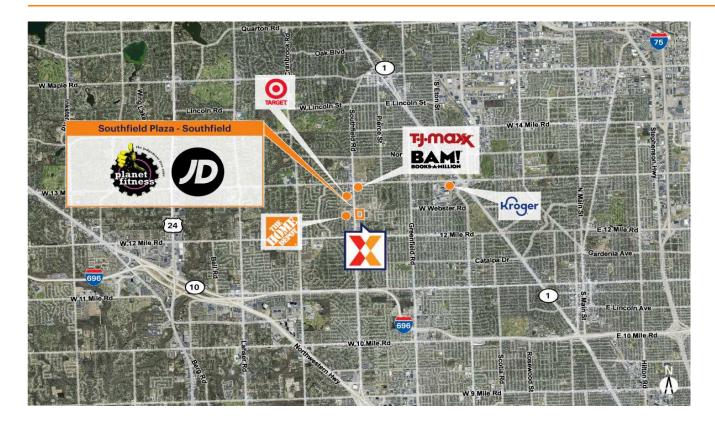

# **Southfield Plaza - Southfield**

Detroit-Warren-Dearborn, MI

42.5084, -83.2208 29782-29952 Southfield Road | Southfield, MI 48075

Center Size: 101,781 SF

| Demographics | 1 Mile   | 3 Mile    | 5 Mile    |
|--------------|----------|-----------|-----------|
| ***          | 13,068   | 109,797   | 276,527   |
| $\wedge$     | 5,583    | 47,294    | 122,814   |
| \$           | \$89,775 | \$116,681 | \$111,313 |

Benefit from traffic draw of strong national retailers such as Planet Fitness, JD Sports, Bath & Body Works & GNC

Affluent and highly educated population, with an average household income of \$137K+ and 56% of residents holding a college degree within a 3-mile radius

Surrounded by a dense population of 110K+, with a strong daytime population of 152K+ within 3 miles

High visibility from 50K+ vehicles daily on Southfield Rd (Kalibrate 2022)