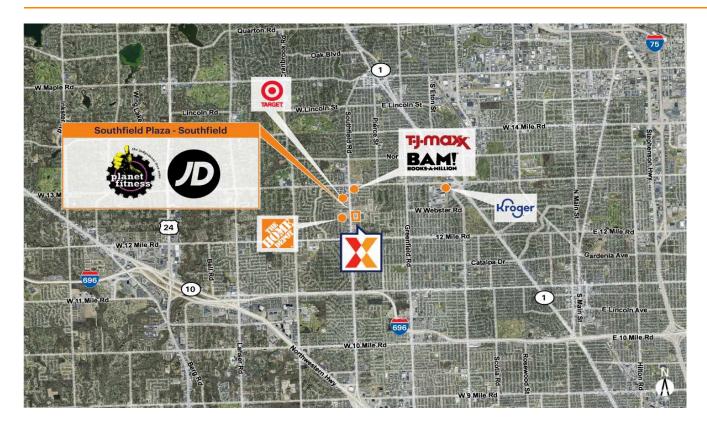

# **Southfield Plaza - Southfield**

Detroit-Warren-Dearborn, MI

42.5084, -83.2208 29782-29952 Southfield Road | Southfield, MI 48075

Center Size: 101,781 SF

| Demographics | 1 Mile    | 3 Mile    | 5 Mile    |
|--------------|-----------|-----------|-----------|
| ***          | 13,044    | 109,586   | 276,409   |
| <b>^</b>     | 5,574     | 47,227    | 122,808   |
| \$           | \$105,132 | \$136,976 | \$128,360 |

Benefit from traffic draw of strong national retailers such as Planet Fitness, JD Sports, Bath & Body Works & GNC

Affluent and highly educated population, with an average household income of \$137K+ and 56% of residents holding a college degree within a 3-mile radius

Surrounded by a dense population of 110K+, with a strong daytime population of 152K+ within 3 miles

High visibility from 50K+ vehicles daily on Southfield Rd (Kalibrate 2022)