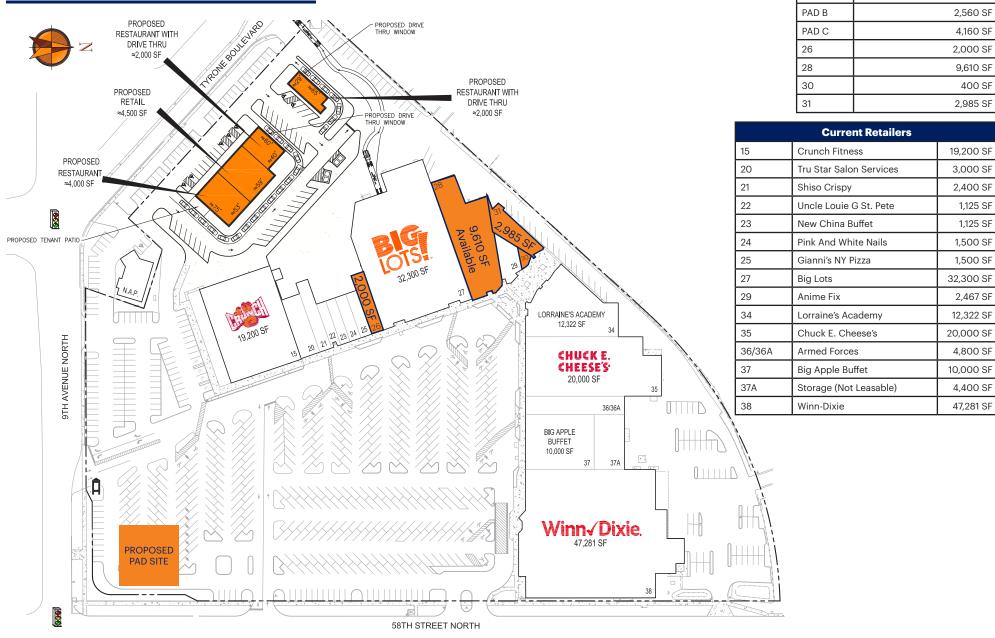

es at Tyrone Gardens.

New Modernized Facades • Roof Replacement •
Parking Lot Repaying • New Sidewalks & Landscaping •
Upgraded Pylon Signage • New 20,000 SF Crunch Fitness Anchor! •





## 5 MILE RADIUS DEMOGRAPHICS:









Conceptual Design Disclaimer: The drawings and images are contemplated to represent design intent and concept only. They are presented at an illustrative level and only to convey overall vision of the project. All design assumption may be re-evaluated as the project progresses to address stakeholder comments/approvals. Lastly, the information contained within these documents are confidential and only information for the intended recipient and may not be used, published or redistributed without the prior written consent of Brixmor Property Group.

## **SITE PLAN**





**Available Spaces** 

3.600 SF

PAD A