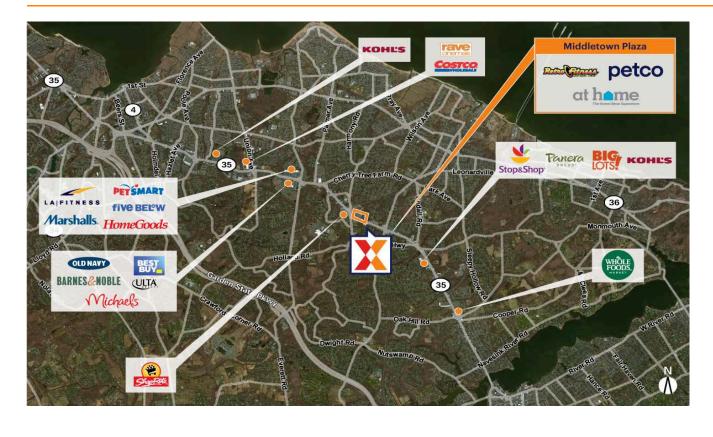

## Middletown Plaza

New York-Newark-Jersey City, NY-NJ

40.4023, -74.1214 1425 NJ-35 | Middletown, NJ 07748

Center Size: 201,532 SF

| <b>Demographics</b> | 1 Mile    | 3 Mile    | 5 Mile    |
|---------------------|-----------|-----------|-----------|
| †††                 | 6,116     | 62,448    | 140,593   |
| <b>^</b>            | 2,148     | 22,587    | 52,051    |
| \$                  | \$158,233 | \$169,901 | \$170,200 |

Highly trafficked shopping center anchored by Trader Joe's and Retro Fitness with a \$9M center redevelopment recently completed in 2025.

Surrounded by an affluent and highly educated population with an average household income of \$169K+ and 45% college educated within a 3-mile radius

Highly visible retail location at NE corner of Route 35 with 36K+ VPD (Kalibrate, 2022)