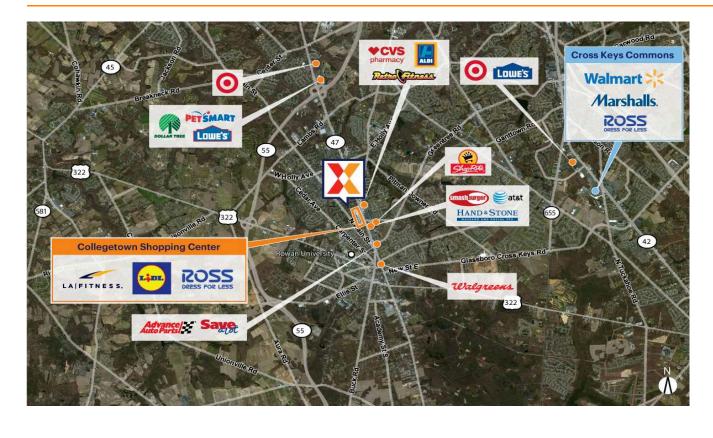

Highly trafficked center anchored by LIDL, Ulta, Ross Stores, and LA Fitness with strong national tenant lineup including Chipotle, Five Below, Saladworks, and Tropical Smoothie Cafe drawing an estimated 2.6M annual visits (Placer.ai 2024)

Strong daytime population of 65K+ within 3-miles

Surrounded by an affluent and well-educated population with an average household income of \$117K+ and 41% college educated within a 3-mile radius

Close proximity to Rowan University with an enrollment of 15K+ students (NCES, 2023)

Strategically located in heart of Glassboro's retail district with high visibility from 22k+ VPD on Route 47/Delsea Drive (Kalibrate, 2022)