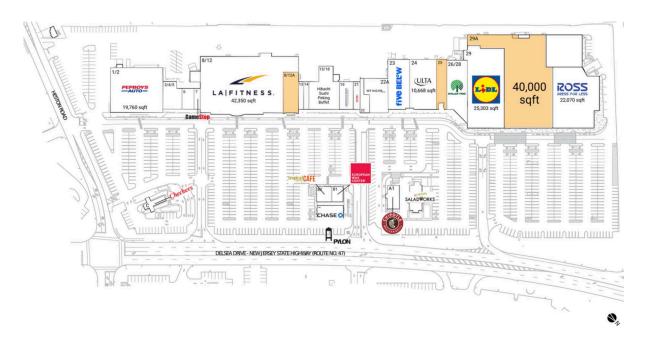

## **Available Space**

| 8/12A | 5,217 SF  |
|-------|-----------|
| 25    | 2,500 SF  |
| 29A   | 40,000 SF |

## **Current Retailers**

| Α     | Saladworks                           | 3,396 SF  |
|-------|--------------------------------------|-----------|
| A1    | Chipotle Mexican Grill               | 2,337 SF  |
|       | •                                    |           |
| В     | Chase                                | 2,727 SF  |
| B1    | European Wax Center                  | 1,400 SF  |
| B2    | Tropical Smoothie Cafe               | 1,334 SF  |
| С     | Checkers                             | 1,597 SF  |
| 1/2   | Pep Boys Auto                        | 19,760 SF |
| 3/4/5 | Complete Care                        | 4,160 SF  |
|       | ·                                    |           |
| 6     | SCBeauty Salon                       | 2,100 SF  |
| 7     | GameStop                             | 1,080 SF  |
| 8/12  | LA Fitness                           | 42,350 SF |
| 13    | Posh Nails & Spa                     | 1,200 SF  |
| 14    | Accent on Eyes                       | 1,200 SF  |
| 15/18 | Hibachi Sushi Peking Buffet          | 9,160 SF  |
| 19    | America's Best Contacts & Eyeglasses | 3,200 SF  |
| 21    | GNC                                  | 1.600 SF  |
| 22    | Wingstop                             | 1.600 SF  |
| 22A   | My Salon Suite                       | 6,400 SF  |
| 23    | Five Below                           | 9,500 SF  |
| 24    |                                      |           |
|       | Ulta Beauty                          | 10,668 SF |
| 26/28 | Dollar Tree                          | 9,776 SF  |
| 29    | LIDL                                 | 25,303 SF |
| 29B   | Ross Dress for Less                  | 22,070 SF |
|       |                                      |           |