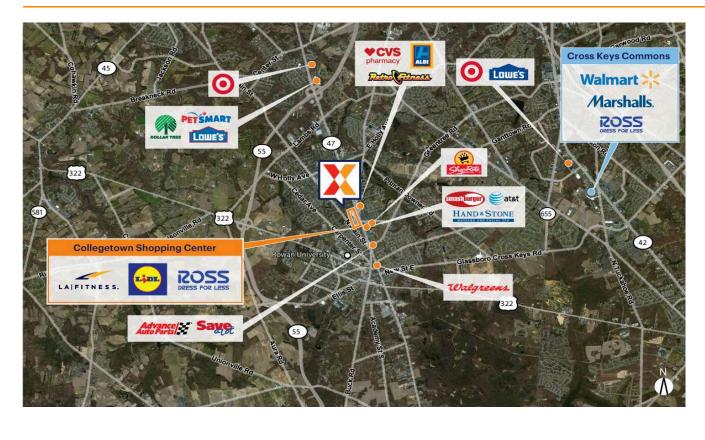

Highly trafficked center anchored by LIDL, Ulta, Ross Stores, and LA Fitness with strong national tenant lineup including Chipotle, Five Below, Saladworks, and Tropical Smoothie Cafe drawing an estimated 2.6M annual visits (Placer.ai 2024)

Strategically located in heart of Glassboro's retail district with high visibility from 22k+ VPD on Route 47/Delsea Drive (Kalibrate, 2022)