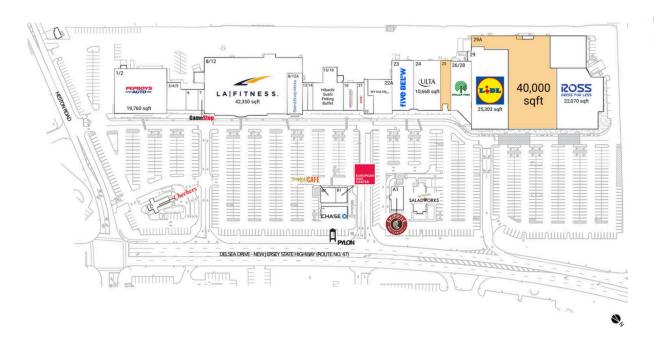

## **Available Space**

25 2,500 SF 29A 40,000 SF

## **Current Retailers**

| ^       | Caladurado                           | 2 206 CE             |
|---------|--------------------------------------|----------------------|
| A       | Saladworks                           | 3,396 SF<br>2.337 SF |
| A1<br>B | Chipotle Mexican Grill Chase         | 2,337 SF<br>2,727 SF |
| В1      |                                      | 1,400 SF             |
|         | European Wax Center                  |                      |
| B2      | Tropical Smoothie Cafe<br>Checkers   | 1,334 SF             |
| C       |                                      | 1,597 SF             |
| 1/2     | Pep Boys Auto                        | 19,760 SF            |
| 3/4/5   | Complete Care                        | 4,160 SF             |
| 6       | SCBeauty Salon                       | 2,100 SF             |
| 7       | GameStop                             | 1,080 SF             |
| 8/12    | LA Fitness                           | 42,350 SF            |
| 8/12A   | Bath & Body Works                    | 5,217 SF             |
| 13      | Posh Nails & Spa                     | 1,200 SF             |
| 14      | Accent on Eyes                       | 1,200 SF             |
| 15/18   | Hibachi Sushi Peking Buffet          | 9,160 SF             |
| 19      | America's Best Contacts & Eyeglasses | 3,200 SF             |
| 21      | GNC                                  | 1,600 SF             |
| 22      | Wingstop                             | 1,600 SF             |
| 22A     | My Salon Suite                       | 6,400 SF             |
| 23      | Five Below                           | 9,500 SF             |
| 24      | Ulta Beauty                          | 10,668 SF            |
| 26/28   | Dollar Tree                          | 9,776 SF             |
| 29      | LIDL                                 | 25,303 SF            |
| 29B     | Ross Dress for Less                  | 22,070 SF            |