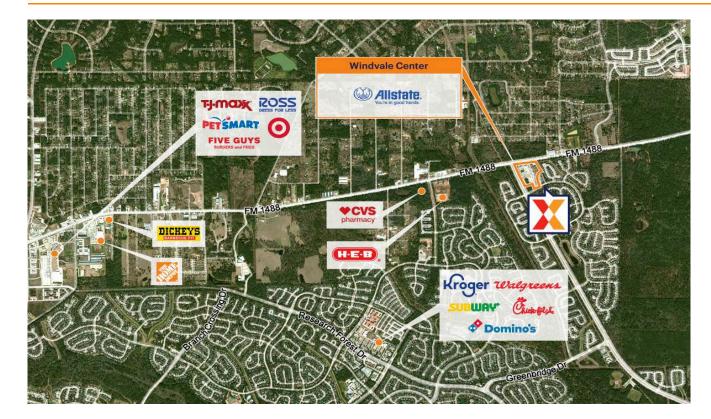

Tesla-anchored center

Affluent and highly educated trade area with an avg household income of 163K+ with 38% having a college education within 3 miles

High visibility from 46K+ vehicles daily on FM 1488 Rd and 18K+ vehicles daily on College Park Dr (Kalibrate 2020, 2019)

Close proximity to Lone Star College-Montgomery with 15K+ students (LSC 2024), as well as major medical complexes including 220-bed St. Luke's Health Hospital, 187-bed Houston Methodist Hospital, and 74-bed Texas Children's Hospital (Dept of Homeland Security 2024)