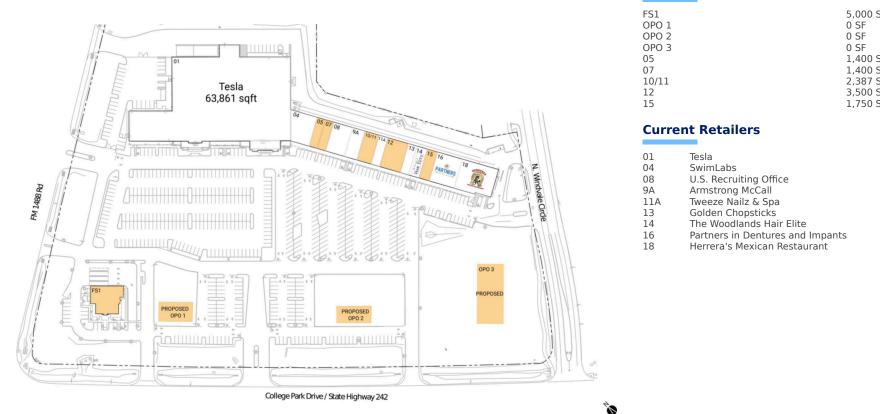

### **Available Space**

| FS1<br>OPO 1<br>OPO 2<br>OPO 3<br>05<br>07<br>10/11 | 5,000 SF<br>0 SF<br>0 SF<br>0 SF<br>1,400 SF<br>1,400 SF<br>2,387 SF |
|-----------------------------------------------------|----------------------------------------------------------------------|
| 10/11                                               | 2,387 SF                                                             |
| 12                                                  | 3,500 SF                                                             |
| 15                                                  | 1,750 SF                                                             |

| 01<br>04<br>08<br>9A | Tesla<br>SwimLabs<br>U.S. Recruiting Office | 63,861 SF<br>3,740 SF<br>3,150 SF |
|----------------------|---------------------------------------------|-----------------------------------|
| 9A                   | Armstrong McCall                            | 2,100 SF                          |
| 11A                  | Tweeze Nailz & Spa                          | 1,463 SF                          |
| 13                   | Golden Chopsticks                           | 1,400 SF                          |
| 14                   | The Woodlands Hair Elite                    | 1,750 SF                          |
| 16                   | Partners in Dentures and Impants            | 4,200 SF                          |
| 18                   | Herrera's Mexican Restaurant                | 3,587 SF                          |