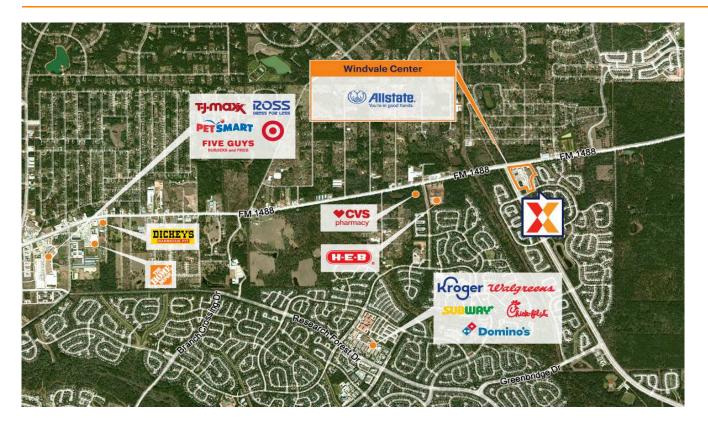

Retail space for lease located at the highly trafficked signalized intersection of FM 1488 (42,000 VPD) & College Park Dr. (36,000 VPD) in The Woodlands

The Woodlands is a master planned community 30 miles North of Houston which has experienced 94% population growth since 00' and is home to multiple corporate headquarters including Exxon's new world headquarters (10,000 employees)

Close proximity to Lone Star Community College, The University Center, as well as major medical complexes including St. Luke's Hospital, The Methodist Hospital, and Texas Children's Hospital

Surrounded by rapidly growing affluent communities with 55,000+ people and an average household income of \$141.000+ within 3 miles