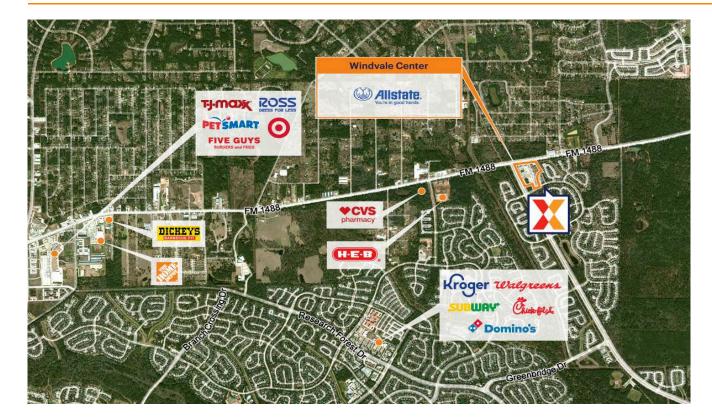

Tesla-anchored center

Affluent and highly educated trade area with an avg household income of 163K+ with 38% having a college education within 3 miles

High visibility from 46K+ vehicles daily on FM 1488 Rd and 18K+ vehicles daily on College Park Dr (Kalibrate 2020, 2019)

Close proximity to Lone Star College-Montgomery with 15K+ students (LSC 2024), as well as major medical complexes including 220-bed St. Luke's Health Hospital, 187-bed Houston Methodist Hospital, and 74-bed Texas Children's Hospital (Dept of Homeland Security 2024)