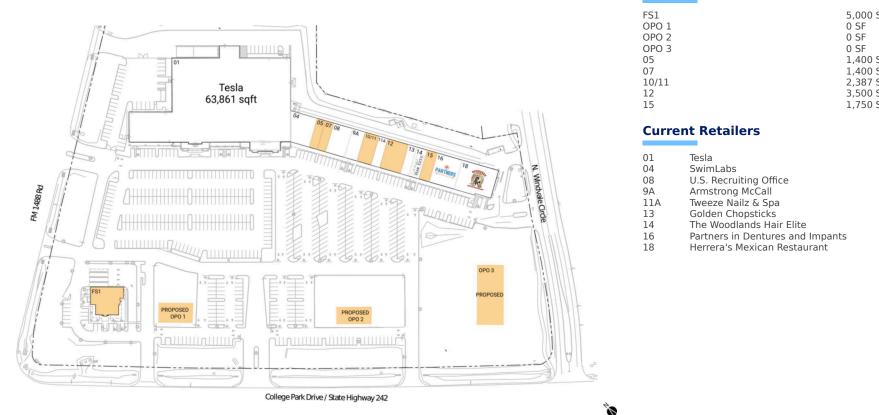

## **Available Space**

| FS1   | 5,000 SF |
|-------|----------|
| OPO 1 | 0 SF     |
| OPO 2 | 0 SF     |
| OPO 3 | 0 SF     |
| 05    | 1,400 SF |
| 07    | 1,400 SF |
| 10/11 | 2,387 SF |
| 12    | 3,500 SF |
| 15    | 1,750 SF |

| 01  | Tesla                            | 63,861 SF |
|-----|----------------------------------|-----------|
| 04  | SwimLabs                         | 3,740 SF  |
| 08  | U.S. Recruiting Office           | 3,150 SF  |
| 9A  | Armstrong McCall                 | 2,100 SF  |
| 11A | Tweeze Nailz & Spa               | 1,463 SF  |
| 13  | Golden Chopsticks                | 1,400 SF  |
| 14  | The Woodlands Hair Elite         | 1,750 SF  |
| 16  | Partners in Dentures and Impants | 4,200 SF  |
| 18  | Herrera's Mexican Restaurant     | 3,587 SF  |
|     |                                  |           |