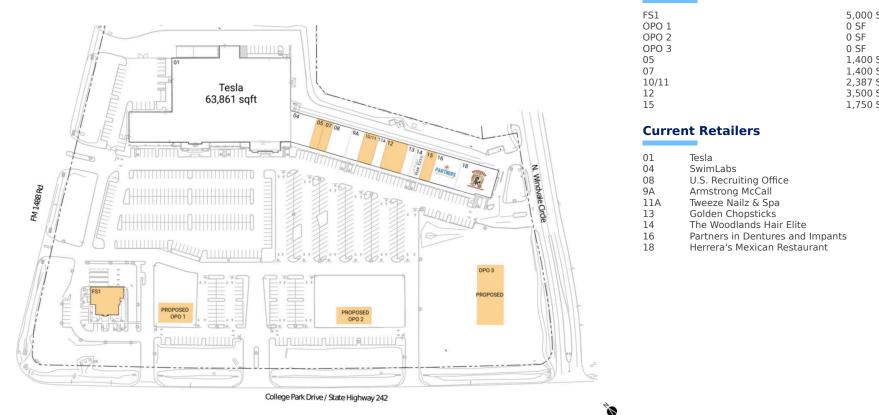

#### **Available Space**

| FS1   | 5,000 SF |
|-------|----------|
| OPO 1 | 0 SF     |
| OPO 2 | 0 SF     |
| OPO 3 | 0 SF     |
| 05    | 1,400 SF |
| 07    | 1,400 SF |
| 10/11 | 2,387 SF |
| 12    | 3,500 SF |
| 15    | 1,750 SF |

| 01  | Tesla                            | 63,861 SF |
|-----|----------------------------------|-----------|
| 04  | SwimLabs                         | 3,740 SF  |
| 08  | U.S. Recruiting Office           | 3,150 SF  |
| 9A  | Armstrong McCall                 | 2,100 SF  |
| 11A | Tweeze Nailz & Spa               | 1,463 SF  |
| 13  | Golden Chopsticks                | 1,400 SF  |
| 14  | The Woodlands Hair Elite         | 1,750 SF  |
| 16  | Partners in Dentures and Impants | 4,200 SF  |
| 18  | Herrera's Mexican Restaurant     | 3,587 SF  |
|     |                                  |           |