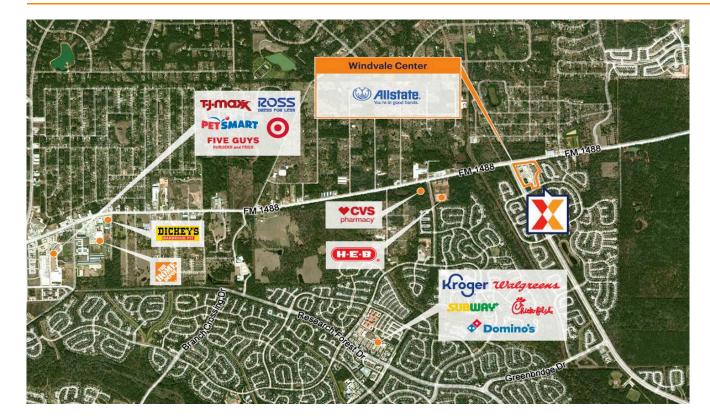

Tesla-anchored center

Affluent and highly educated trade area with an avg household income of 163K+ with 38% having a college education within 3 miles

High visibility from 46K+ vehicles daily on FM 1488 Rd and 18K+ vehicles daily on College Park Dr (Kalibrate 2020, 2019)

Close proximity to Lone Star College-Montgomery with 15K+ students (LSC 2024), as well as major medical complexes including 220-bed St. Luke's Health Hospital, 187-bed Houston Methodist Hospital, and 74-bed Texas Children's Hospital (Dept of Homeland Security 2024)