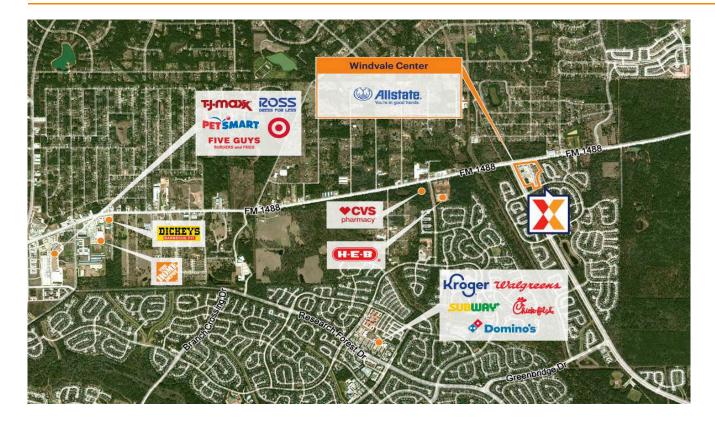

## **Windvale Center**

Houston-Pasadena-The Woodlands, TX

30.2284, -95.5099 9420 College Park Dr. | The Woodlands, TX 77384

Center Size: 100,688 SF

| <b>Demographics</b> | 1 Mile    | 3 Mile    | 5 Mile    |
|---------------------|-----------|-----------|-----------|
| †††                 | 10,124    | 56,801    | 148,375   |
| $\wedge$            | 4,022     | 22,120    | 54,890    |
| \$                  | \$163,046 | \$163,318 | \$173,986 |

Tesla-anchored center

Affluent and highly educated trade area with an avg household income of \$163K+ with 38% having a college education within 3 miles

High visibility from 46K+ vehicles daily on FM 1488 Rd and 18K+ vehicles daily on College Park Dr (Kalibrate 2020, 2019)

Close proximity to Lone Star College-Montgomery with 15K+ students (LSC 2024), as well as major medical complexes including 220-bed St. Luke's Health Hospital, 187-bed Houston Methodist Hospital, and 74-bed Texas Children's Hospital (Dept of Homeland Security 2024)