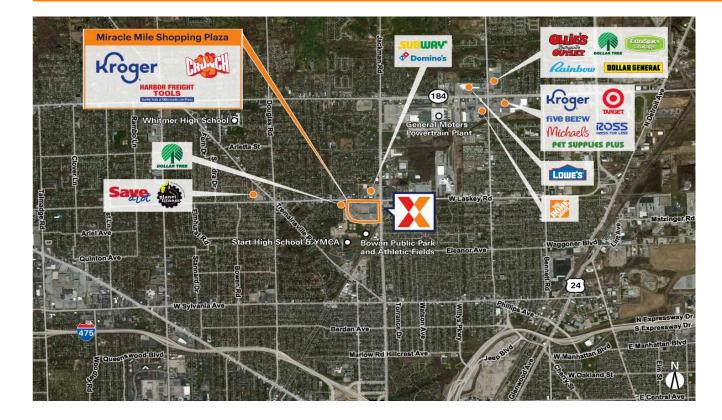

Highly trafficked community center with Kroger

Retail space featuring a strong lineup of national retailers including Crunch Fitness, Harbor Freight Tools, Sally Beauty Supply & Great Clips drawing an estimated 16,000 visits/day and 5.8M+ visits/year (based on Creditntell)

Commercial real estate surrounded by a dense population of 101,000+ residents within 3 miles

Easily accessible shopping center from 8 points of ingress/egress, including one signalized entrance

Available storefront for lease

High visibility from 19,000+ VPD on W Laskey Road and 16,000+ VPD on Jackman Road