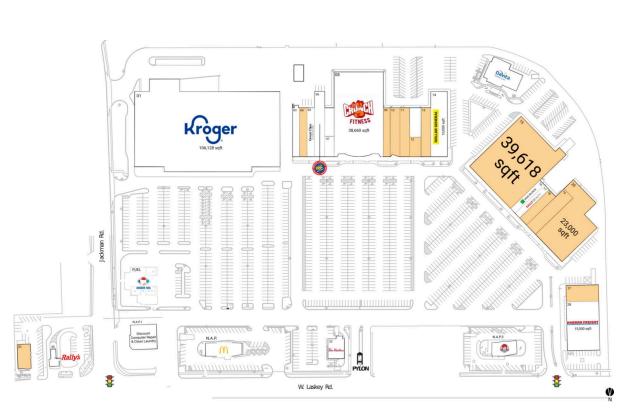

## **Available Space**

| 04 | 3,000 SF  |
|----|-----------|
| 09 | 3,300 SF  |
| 10 | 4,500 SF  |
| 11 | 4,500 SF  |
| 12 | 2,000 SF  |
| 13 | 4,500 SF  |
| 15 | 39,618 SF |
| 18 | 4,625 SF  |
| 19 | 5,250 SF  |
| 20 | 23,000 SF |
| 27 | 5,000 SF  |
| 31 | 3,000 SF  |
|    |           |

#### **Current Retailers**

| FUEL    | Kroger Fuel Center                       | 0 SF       |
|---------|------------------------------------------|------------|
| N.A.P.  | McDonald's                               | 3,500 SF   |
| N.A.P.1 | Discount Computer Repair & Clean Laundry | 0 SF       |
| N.A.P.3 | Wendy's                                  | 2,060 SF   |
| 01      | Kroger                                   | 106,128 SF |
| 03      | Lavish Me Spa                            | 2,025 SF   |
| 05      | Great Clips                              | 3,000 SF   |
| 06      | Rent-A-Center                            | 4,500 SF   |
| 07      | Supreme Supplements                      | 1,800 SF   |
| 08      | Crunch Fitness                           | 38,660 SF  |
| 14      | Dollar General                           | 10,000 SF  |
| 16      | H&R Block                                | 2,250 SF   |
| 17      | Sally Beauty Supply                      | 2,250 SF   |
| 22      | DaVita Dialysis                          | 7,091 SF   |
| 28      | Harbor Freight                           | 15,000 SF  |
| 30      | Rally's                                  | 738 SF     |
| 32      | Tim Hortons                              | 3,030 SF   |