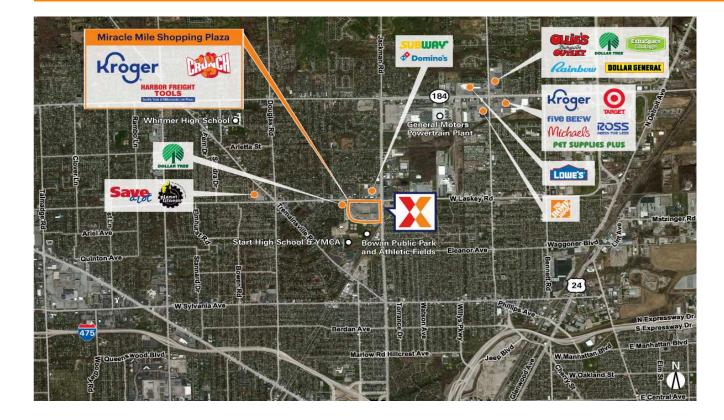

Ranked as Ohio's most highly trafficked shopping center, drawing an estimated 11K+ daily visits and 3.8M+ annually (Placer.ai 2024)

Excellent visibility from 17K+ vehicles daily on Jackman Rd and 15K+ on W Laskey Rd, with easy access from eight points of ingress/egress, including one signalized entrance (Kalibrate 2020)

Surrounded by a dense population of 101.4K+ within 3 miles

Directly adjacent to Start High School and Larchmont Elementary School with a combined enrollment of 1,660 students

Benefit from traffic draw of strong national retailers such as Kroger, Crunch Fitness, Harbor Freight Tools & Sally Beauty Supply