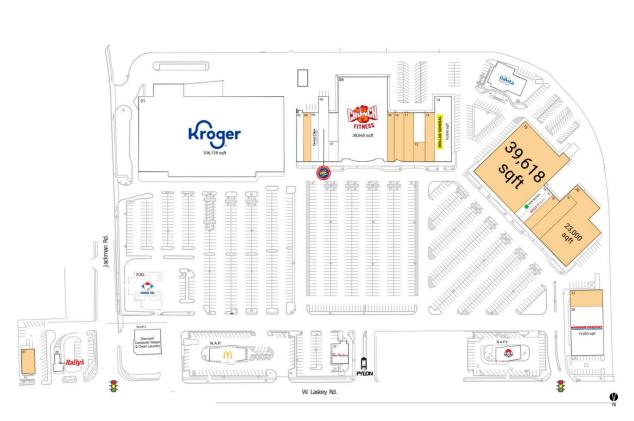

## **Available Space**

| 04 | 3,000 SF  |
|----|-----------|
| 09 | 3,300 SF  |
| 10 | 4,500 SF  |
| 11 | 4,500 SF  |
| 12 | 2,000 SF  |
| 13 | 4,500 SF  |
| 15 | 39,618 SF |
| 18 | 4,625 SF  |
| 19 | 5,250 SF  |
| 20 | 23,000 SF |
| 27 | 5,000 SF  |
| 31 | 3.000 SF  |
|    | - /       |

#### **Current Retailers**

| FUEL<br>N.A.P.<br>N.A.P.1<br>N.A.P.3<br>01<br>03<br>05<br>06<br>07<br>08<br>14<br>16<br>17<br>22<br>28<br>30 | Kroger Fuel Center<br>McDonald's<br>Discount Computer Repair & Clean Laundry<br>Wendy's<br>Kroger<br>Lavish Me Spa<br>Great Clips<br>Rent-A-Center<br>Supreme Supplements<br>Crunch Fitness<br>Dollar General<br>H&R Block<br>Sally Beauty Supply<br>DaVita Dialysis<br>Harbor Freight<br>Rally's | 0 SF<br>3,500 SF<br>0 SF<br>3,060 SF<br>2,025 SF<br>3,000 SF<br>4,500 SF<br>1,800 SF<br>38,660 SF<br>10,000 SF<br>2,250 SF<br>2,250 SF<br>2,250 SF<br>7,091 SF<br>15,000 SF<br>738 SF |
|--------------------------------------------------------------------------------------------------------------|---------------------------------------------------------------------------------------------------------------------------------------------------------------------------------------------------------------------------------------------------------------------------------------------------|---------------------------------------------------------------------------------------------------------------------------------------------------------------------------------------|
|                                                                                                              | 5                                                                                                                                                                                                                                                                                                 | - /                                                                                                                                                                                   |
| 32                                                                                                           |                                                                                                                                                                                                                                                                                                   | 3,030 SF                                                                                                                                                                              |