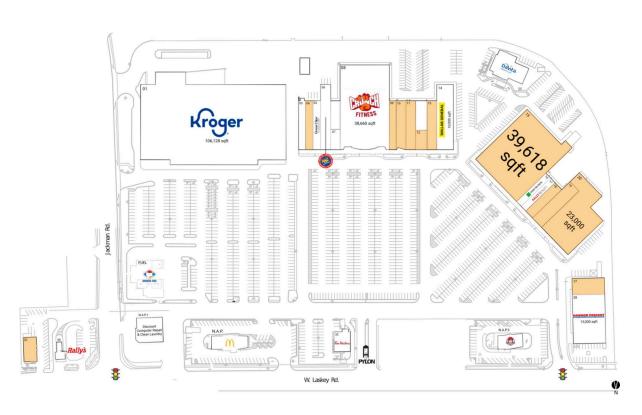

## **Available Space**

| 04 | 3,000 SF  |
|----|-----------|
| 09 | 3,300 SF  |
| 10 | 4,500 SF  |
| 11 | 4,500 SF  |
| 12 | 2,000 SF  |
| 13 | 4,500 SF  |
| 15 | 39,618 SI |
| 18 | 4,625 SF  |
| 19 | 5,250 SF  |
| 20 | 23,000 SI |
| 27 | 5,000 SF  |
| 31 | 3,000 SF  |

## **Current Retailers**

| 30 Rally's 738 SF<br>32 Tim Hortons 3.030 SF |  | , |  |
|----------------------------------------------|--|---|--|
|----------------------------------------------|--|---|--|