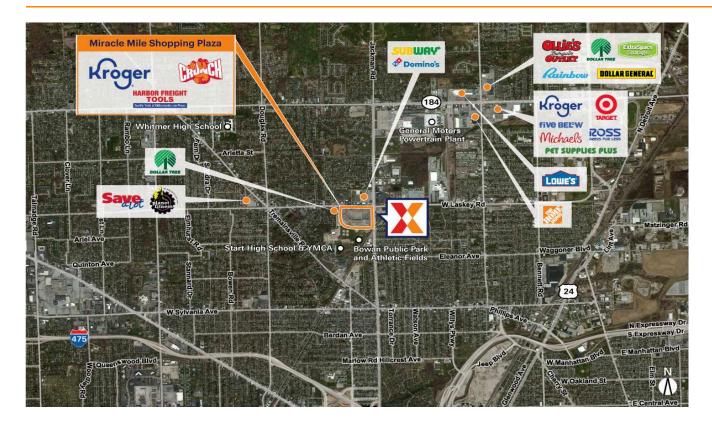

Ranked as Ohio's most highly trafficked shopping center, drawing an estimated 11K+ daily visits and 3.8M+ annually (Placer.ai 2024)

Excellent visibility from 17K+ vehicles daily on Jackman Rd and 15K+ on W Laskey Rd, with easy access from eight points of ingress/egress, including one signalized entrance (Kalibrate 2020)

Surrounded by a dense population of 101.4K+ within 3 miles

Directly adjacent to Start High School and Larchmont Elementary School with a combined enrollment of 1,660 students

Benefit from traffic draw of strong national retailers such as Kroger, Crunch Fitness, Harbor Freight Tools & Sally Beauty Supply