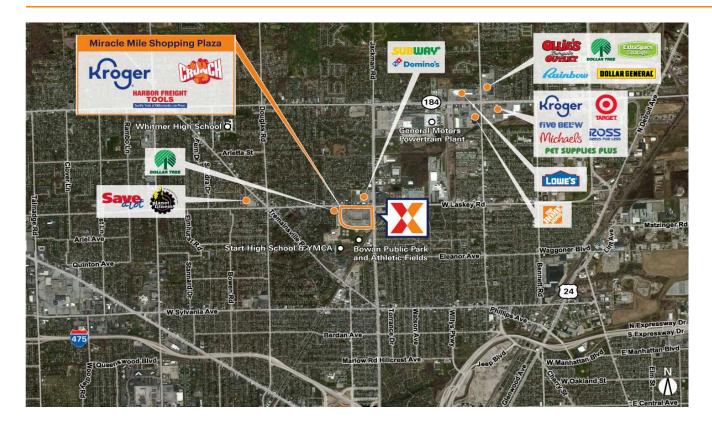

## Miracle Mile Shopping Plaza

Toledo, OH

41.7053, -83.5881 4925 Jackman Road | Toledo, OH 43613

Center Size: 298,765 SF

| Demographics | 1 Mile   | 3 Mile   | 5 Mile   |
|--------------|----------|----------|----------|
| ***          | 13,388   | 101,415  | 198,930  |
| <b>^</b>     | 5,649    | 44,218   | 84,578   |
| \$           | \$67,184 | \$69,336 | \$73,521 |

Ranked as Ohio's most highly trafficked shopping center, drawing an estimated 11K+ daily visits and 3.8M+ annually (Placer.ai 2024)

Excellent visibility from 17K+ vehicles daily on Jackman Rd and 15K+ on W Laskey Rd, with easy access from eight points of ingress/egress, including one signalized entrance (Kalibrate 2020)

Surrounded by a dense population of 101.4K+ within 3 miles

Directly adjacent to Start High School and Larchmont Elementary School with a combined enrollment of 1,660 students

Benefit from traffic draw of strong national retailers such as Kroger, Crunch Fitness, Harbor Freight Tools & Sally Beauty Supply