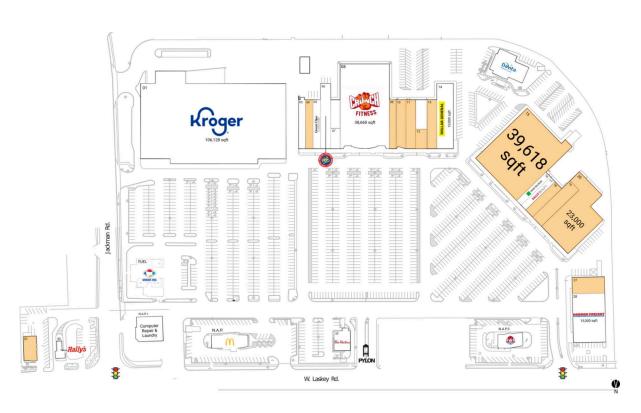

## **Available Space**

| 04 | 3,000 S | F  |
|----|---------|----|
| 09 | 3,300 S | F  |
| 10 | 4,500 S | F  |
| 11 | 4,500 S | F  |
| 12 | 2,000 S | F  |
| 13 | 4,500 S | F  |
| 15 | 39,618  | SF |
| 18 | 4,625 S | F  |
| 19 | 5,250 S | F  |
| 20 | 23,000  | SF |
| 27 | 5,000 S | F  |
| 31 | 3,000 S | F  |
|    |         |    |

## **Current Retailers**

| FUEL<br>N.A.P.<br>N.A.P.1<br>N.A.P.3<br>01<br>03<br>05<br>06<br>07<br>08<br>14<br>16<br>17<br>22<br>28<br>30 | Kroger Fuel Center McDonald's Computer Repair & Laundry Wendy's Kroger Lavish Me Spa Great Clips Rent-A-Center Supreme Supplements Crunch Fitness Dollar General H&R Block Sally Beauty Supply Davita Dialysis Harbor Freight Rallv's | 0 SF<br>3,500 SF<br>0 SF<br>106,128 SF<br>2,025 SF<br>3,000 SF<br>4,500 SF<br>1,800 SF<br>1,800 SF<br>10,000 SF<br>2,250 SF<br>2,250 SF<br>7,091 SF<br>15,000 SF |
|--------------------------------------------------------------------------------------------------------------|---------------------------------------------------------------------------------------------------------------------------------------------------------------------------------------------------------------------------------------|------------------------------------------------------------------------------------------------------------------------------------------------------------------|
|                                                                                                              | Rally's<br>Tim Hortons                                                                                                                                                                                                                | -,                                                                                                                                                               |
|                                                                                                              |                                                                                                                                                                                                                                       |                                                                                                                                                                  |