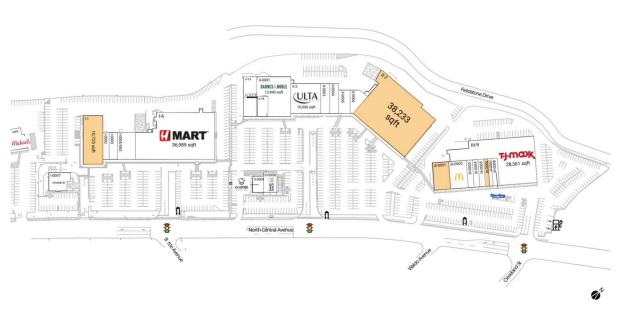

## **Available Space**

| 10,725 SF |
|-----------|
| 38,233 SF |
| 5,000 SF  |
| 1,283 SF  |
|           |

## **Current Retailers**

| I-0002<br>I-0003<br>I-0004/<br>005                                                                                                                                                 | BB. Q Chicken<br>American Family Care<br>O Mandarin Restaurant                                                                                                                                                             | 1,991 SF<br>2,534 SF<br>5,430 SF                                                                                                                                                                                         |
|------------------------------------------------------------------------------------------------------------------------------------------------------------------------------------|----------------------------------------------------------------------------------------------------------------------------------------------------------------------------------------------------------------------------|--------------------------------------------------------------------------------------------------------------------------------------------------------------------------------------------------------------------------|
| II-0007<br>I-6<br>II-0001<br>II-0003<br>II-0004<br>II-0006<br>II-0008<br>II-0009<br>II-1A<br>II-1B<br>II-2<br>III-0002<br>III-0003<br>III-0004<br>III-0005<br>III-0007<br>III-0007 | Paris Baguette Epstein's Delicatessen Villagio Italiano Rest Rolling Barrel Shake Shack Crumbl Cookies J. Crew Factory Amazing Lash Studio Ulta Beauty McDonald's So Gong Dong Tofu House Hawaii Nails & Spa Bagel Central | 4,056 SF<br>36,989 SF<br>12,490 SF<br>3,000 SF<br>3,000 SF<br>3,000 SF<br>3,000 SF<br>1,877 SF<br>6,199 SF<br>2,177 SF<br>10,000 SF<br>5,460 SF<br>1,833 SF<br>1,742 SF<br>1,748 SF<br>1,035 SF<br>1,928 SF<br>28,361 SF |
|                                                                                                                                                                                    |                                                                                                                                                                                                                            |                                                                                                                                                                                                                          |