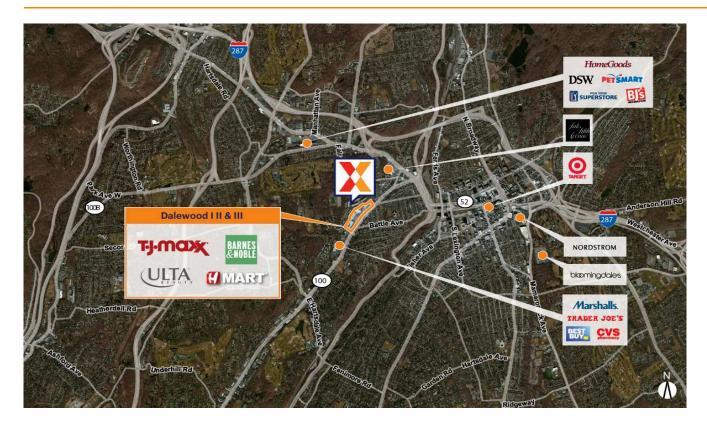

Benefit from a strong lineup of national retailers including H Mart, Barnes & Noble, T.J. Maxx, Ulta, J Crew and Shake Shack, drawing an estimated 5.1M annual visits that rank it as the 5th most visited neighborhood center in the state of New York (Placer.ai 2024)

Located on the primary retail corridor in lower Westchester County, there is high visibility from 24,000+ vehicles daily on Central Avenue (Kalibrate 2022)

Close proximity to city of White Plains, White Plains Hospital and New York-Presbyterian with a combined 530+ beds provides a strong daytime population of 161,000+ within 3 miles (Department of Homeland Security)