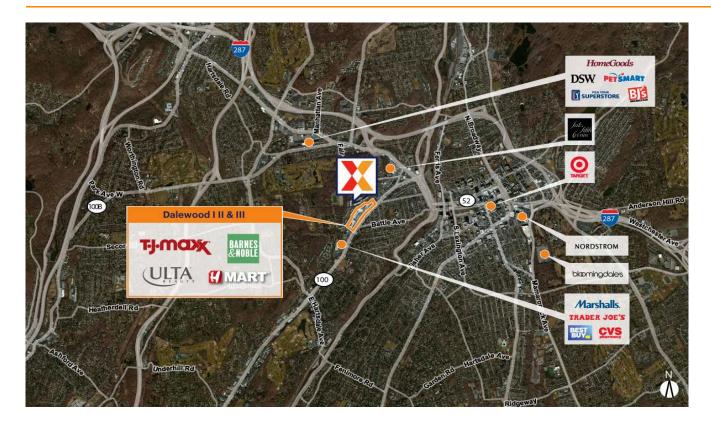

Anchored by H Mart and T.J. Maxx. Recently completed redevelopment with the addition of Barnes & Noble, J.Crew, Paris Baguette, and Ulta drawing an estimated 13,600 visits/day and over 5.0M visits/year (based on Creditntell)

High visibility on Central Ave from 24,000+ vehicles daily

Serves an affluent trade area that includes Scarsdale with a population of 120,000+ with an average household income of \$169,000+ within 3 miles

Center benefits from a strong daytime population of 156,000+ within 3 miles due to close proximity to the city of White Plains, Pace Law School, The Galleria at White Plains, White Plains Hospital and New York-Presbyterian

Located on the primary retail corridor for lower Westchester County with easy access from 3 signalized entrances