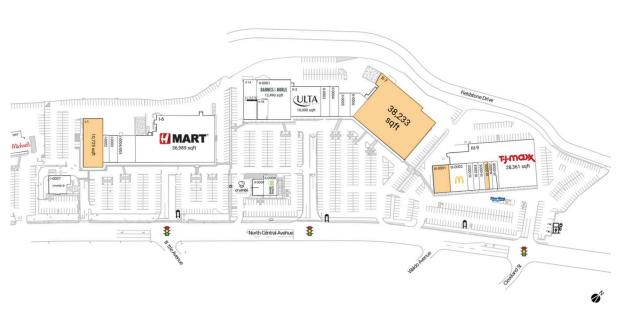

## **Available Space**

| I-1      | 10,725 SI |
|----------|-----------|
| II-7     | 38,233 SI |
| III-0001 | 5,000 SF  |
| III-0006 | 1,283 SF  |

## **Current Retailers**

| I-0002<br>I-0003<br>I-0004/<br>005                                                                                                                   | BB. Q Chicken<br>American Family Care<br>O Mandarin Restaurant                                                                                                                                                                                                                                                           | 1,991 SF<br>2,534 SF<br>5,430 SF                                                                                                                                                                                     |
|------------------------------------------------------------------------------------------------------------------------------------------------------|--------------------------------------------------------------------------------------------------------------------------------------------------------------------------------------------------------------------------------------------------------------------------------------------------------------------------|----------------------------------------------------------------------------------------------------------------------------------------------------------------------------------------------------------------------|
| II-0007 I-6 II-0001 II-0003 II-0004 II-0006 II-0008 II-0009 II-1A II-1B II-2 III-0002 III-0003 III-0004 III-0005 III-0007 III-0008 III-0007 III-0008 | Chase H Mart Barnes & Noble Paris Baguette Epstein's Delicatessen Villagio Italiano Rest Rolling Barrel Shake Shack Crumbl Cookies J. Crew Factory Amazing Lash Studio Ulta Beauty McDonald's So Gong Dong Tofu House Hawaii Nails & Spa Highridge Bagel Factory II Carvel Ice Cream Sterling Optical T.J. Maxx Michaels | 4,056 SF<br>36,989 SF<br>12,490 SF<br>3,000 SF<br>3,000 SF<br>3,000 SF<br>3,000 SF<br>1,877 SF<br>6,199 SF<br>2,177 SF<br>10,000 SF<br>1,833 SF<br>1,742 SF<br>1,748 SF<br>1,035 SF<br>1,928 SF<br>28,361 SF<br>0 SF |
|                                                                                                                                                      |                                                                                                                                                                                                                                                                                                                          |                                                                                                                                                                                                                      |