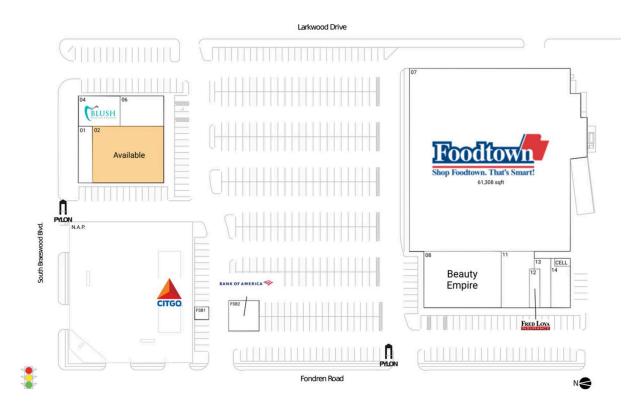

### **Available Space**

02 7,647 SF

#### **Current Retailers**

| CELL   | New Cingular Wireless                 | 288 SF    |
|--------|---------------------------------------|-----------|
| FSB1   | Watermill Express                     | 250 SF    |
| FSB2   | Bank of America ATM                   | 500 SF    |
| N.A.P. | Citgo Gas Station                     | 0 SF      |
| 01     | Little Moo                            | 2,115 SF  |
| 04     | Blush Dental                          | 2,462 SF  |
| 06     | MG Yabera                             | 2,502 SF  |
| 07     | Food Town                             | 61,308 SF |
| 80     | Beauty Empire                         | 8,800 SF  |
| 11     | Savannah Boxing Association and Youth | 3,365 SF  |
|        | Club                                  |           |
| 12     | Fred Loya Insurance                   | 825 SF    |
| 13     | Calberts Tax Service                  | 1,310 SF  |
| 14     | Fork and Flavor Catering              | 1,648 SF  |
|        |                                       |           |