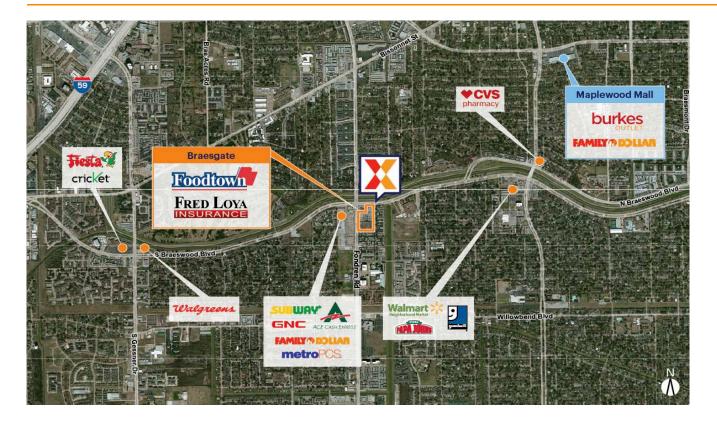

High visibility from 26K+ vehicles daily on S Braeswood Blvd and 24K+ vehicles daily on Fondren Rd (Kalibrate 2022)

Anchored by Foodtown

Surrounded by a dense population of 217K+ within a 3-mile radius

Adjacent to Fondren Middle School with 800+ students and near Houston Christian University with 4K+ students (NCES 2024, HCU 2024)

Access to Beltway 8, I-69 and I-610 within 3 miles