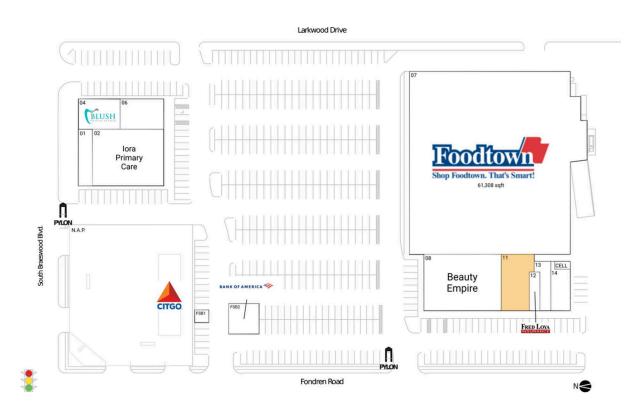

## **Available Space**

11 3,365 SF

## **Current Retailers**

| CELL   | New Cingular Wireless    | 288 SF    |
|--------|--------------------------|-----------|
| FSB1   | Watermill Express        | 250 SF    |
| FSB2   | Bank of America ATM      | 500 SF    |
| N.A.P. | Citgo Gas Station        | 0 SF      |
| 01     | Little Moo               | 2,115 SF  |
| 02     | Iora Primary Care        | 7,647 SF  |
| 04     | Blush Dental             | 2,462 SF  |
| 06     | MG Yabera                | 2,502 SF  |
| 07     | Food Town                | 61,308 SF |
| 80     | Beauty Empire            | 8,800 SF  |
| 12     | Fred Loya Insurance      | 825 SF    |
| 13     | Calberts Tax Service     | 1,310 SF  |
| 14     | Fork and Flavor Catering | 1,648 SF  |
|        |                          |           |