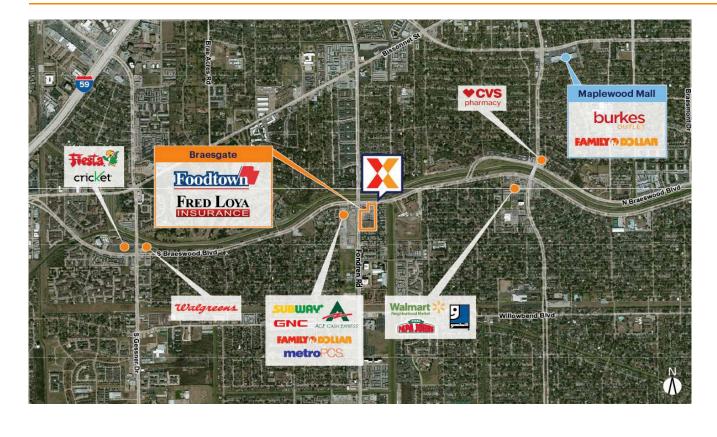

Retail space for lease in Houston surrounded by a dense population of 216,000+ within a 3-mile radius

Shopping center anchored by a highly trafficked Foodtown

Strategically located in the major access hub for Southwest Houston with access to I-610, Hwy 69, Hwy 90, Fort Bend Toll Rd & Beltway 8

High visibility on S Braeswood Blvd from 22,000+vehicles daily and Fondren Rd from 20,090+vehicles daily