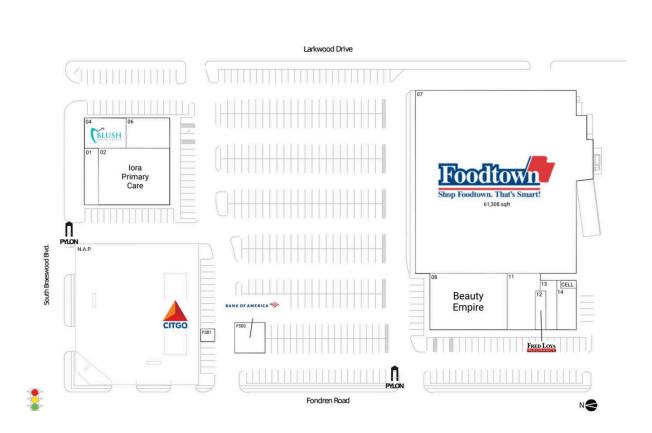

#### **Current Retailers**

| CELL<br>FSB1<br>FSB2<br>N.A.P.<br>01<br>02<br>04<br>06<br>07<br>07<br>08<br>11 | New Cingular Wireless<br>Watermill Express<br>Bank of America ATM<br>Citgo Gas Station<br>Little Moo<br>Iora Primary Care<br>Blush Dental<br>MG Yabera<br>Food Town<br>Beauty Empire<br>Savannah Boxing Association and Youth | 288 SF<br>250 SF<br>500 SF<br>2,115 SF<br>7,647 SF<br>2,462 SF<br>61,308 SF<br>8,800 SF<br>3,365 SF |
|--------------------------------------------------------------------------------|-------------------------------------------------------------------------------------------------------------------------------------------------------------------------------------------------------------------------------|-----------------------------------------------------------------------------------------------------|
| 11                                                                             | Savannah Boxing Association and Youth<br>Club                                                                                                                                                                                 | 3,305 SF                                                                                            |
| 12                                                                             | Fred Loya Insurance                                                                                                                                                                                                           | 825 SF                                                                                              |
| 13                                                                             | Calberts Tax Service                                                                                                                                                                                                          | 1,310 SF                                                                                            |
| 14                                                                             | Fork and Flavor Catering                                                                                                                                                                                                      | 1,648 SF                                                                                            |