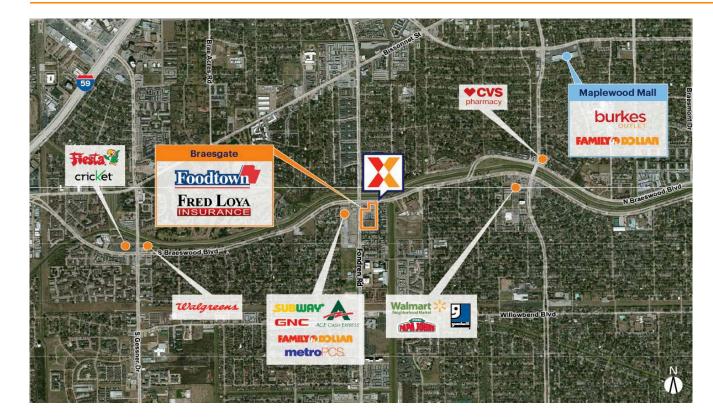

## **Braesgate**

Houston-Pasadena-The Woodlands, TX

29.6748, -95.5084 9603-9701 Fondren | Houston, TX 77096

High visibility from 26K+ vehicles daily on S Braeswood Blvd and 24K+ vehicles daily on Fondren Rd (Kalibrate 2022)

Anchored by Foodtown

Surrounded by a dense population of 217K+ within a 3-mile radius

Adjacent to Fondren Middle School with 800+ students and near Houston Christian University with 4K+ students (NCES 2024, HCU 2024)

Access to Beltway 8, I-69 and I-610 within 3 miles