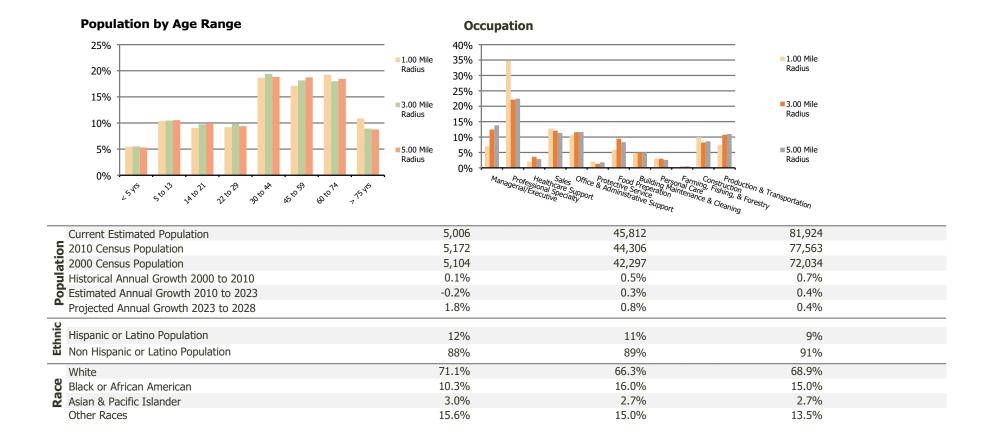

## **Demographic Summary Report**

2020 Census, 2023 Estimates & 2028 Projections Calculated using TAS Retrieval

| <b>23rd Street Station</b> Panama City, FL | 1.00 Mile Radius | 3.00 Mile Radius | 5.00 Mile Radius |  |
|--------------------------------------------|------------------|------------------|------------------|--|
| Current Year Demographics                  |                  |                  |                  |  |
| Current Population                         | 5,006            | 45,812           | 81,924           |  |
| Total Daytime Pop                          | 12,379           | 67,511           | 101,189          |  |
| Workplace Pop                              | 8,229            | 31,228           | 40,455           |  |
| Average Household Income                   | \$73,036         | \$66,567         | \$73,101         |  |
| Average Disposable Income                  | \$60,580         | \$56,786         | \$61,332         |  |
| Total Households                           | 2,057            | 18,831           | 32,640           |  |
| Median Home Value                          | \$317,951        | \$266,167        | \$280,719        |  |
| College (4+)                               | 30.6%            | 25.5%            | 25.7%            |  |
| Total Consumer Spending/Capita (Weekly)    | \$380            | \$375            | \$379            |  |
| Population per Household                   | 2.13             | 2.01             | 2.47             |  |
| % of Households with Children              | 29.3%            | 26.8%            | 28.1%            |  |
| 2028 Demographic Projections               |                  |                  |                  |  |
| Projected Population                       | 5,472            | 47,650           | 83,681           |  |
| Projected 5 Year Annual Growth Rate (Pop)  | 1.8%             | 0.8%             | 0.4%             |  |