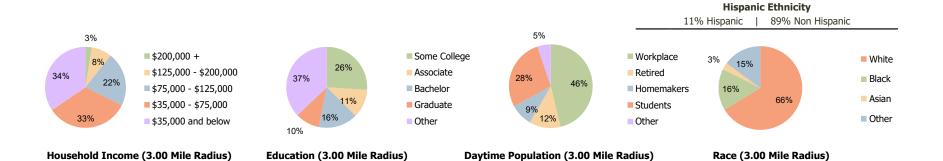

## **Demographic Summary Report**

2020 Census, 2023 Estimates & 2028 Projections Calculated using TAS Retrieval

| <b>23rd Street Station</b> Panama City, FL | 1.00 Mile Radius | 3.00 Mile Radius | 5.00 Mile Radius |  |
|--------------------------------------------|------------------|------------------|------------------|--|
| Current Year Demographics                  |                  |                  |                  |  |
| Current Population                         | 5,006            | 45,812           | 81,924           |  |
| Total Daytime Pop                          | 12,379           | 67,511           | 101,189          |  |
| Workplace Pop                              | 8,229            | 31,228           | 40,455           |  |
| Average Household Income                   | \$73,036         | \$66,567         | \$73,101         |  |
| Average Disposable Income                  | \$60,580         | \$56,786         | \$61,332         |  |
| Total Households                           | 2,057            | 18,831           | 32,640           |  |
| Median Home Value                          | \$317,951        | \$266,167        | \$280,719        |  |
| College (4+)                               | 30.6%            | 25.5%            | 25.7%            |  |
| Total Consumer Spending/Capita (Weekly)    | \$380            | \$375            | \$379            |  |
| Population per Household                   | 2.13             | 2.01             | 2.47             |  |
| % of Households with Children              | 29.3%            | 26.8%            | 28.1%            |  |
| 2028 Demographic Projections               |                  |                  |                  |  |
| Projected Population                       | 5,472            | 47,650           | 83,681           |  |
| Projected 5 Year Annual Growth Rate (Pop)  | 1.8%             | 0.8%             | 0.4%             |  |