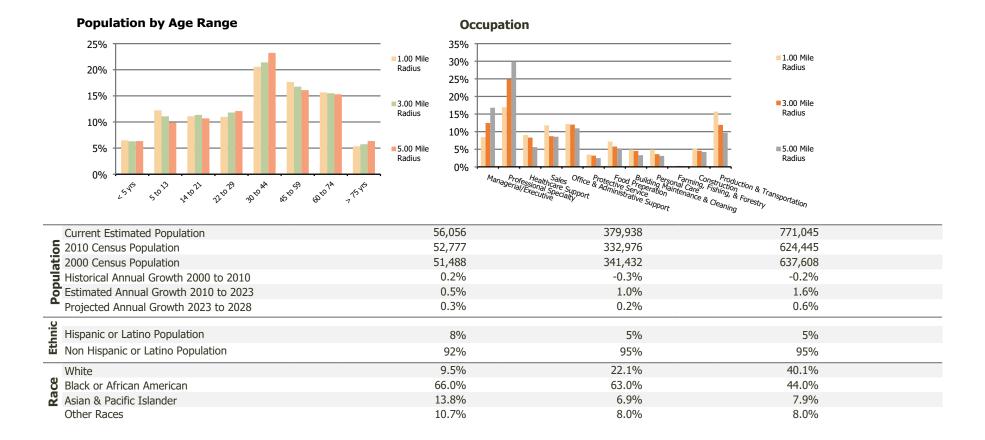

## **Demographic Summary Report**

2020 Census, 2023 Estimates & 2028 Projections Calculated using TAS Retrieval

| 69th Street Plaza                         | 1 00 Mile Padius | 2 00 Mile Padius | E 00 Mile Padius |  |
|-------------------------------------------|------------------|------------------|------------------|--|
| Upper Darby, PA                           | 1.00 Mile Radius | 3.00 Mile Radius | 5.00 Mile Radius |  |
| Comment Vana Damana all'an                |                  |                  |                  |  |
| Current Year Demographics                 |                  |                  |                  |  |
| Current Population                        | 56,056           | 379,938          | 771,045          |  |
| Total Daytime Pop                         | 35,979           | 299,521          | 933,433          |  |
| Workplace Pop                             | 7,815            | 82,657           | 404,700          |  |
| Average Household Income                  | \$54,729         | \$66,626         | \$90,563         |  |
| Average Disposable Income                 | \$45,677         | \$53,293         | \$68,012         |  |
| Total Households                          | 20,370           | 148,637          | 321,949          |  |
| Median Home Value                         | \$141,036        | \$174,174        | \$247,034        |  |
| College (4+)                              | 19.4%            | 28.2%            | 40.1%            |  |
| Total Consumer Spending/Capita (Weekly)   | \$408            | \$413            | \$428            |  |
| Population per Household                  | 2.13             | 2.01             | 2.47             |  |
| % of Households with Children             | 32.2%            | 26.7%            | 23.0%            |  |
| 2020 Domographic Brainstians              |                  |                  |                  |  |
| 2028 Demographic Projections              |                  |                  |                  |  |
| Projected Population                      | 56,878           | 384,653          | 793,336          |  |
| Projected 5 Year Annual Growth Rate (Pop) | 0.3%             | 0.2%             | 0.6%             |  |