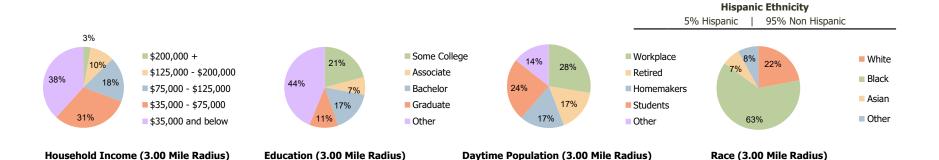

## **Demographic Summary Report**

2020 Census, 2023 Estimates & 2028 Projections Calculated using TAS Retrieval

| 69th Street Plaza                         | 1 00 Mile Padius | 2 00 Mile Padius | E 00 Mile Padius |  |
|-------------------------------------------|------------------|------------------|------------------|--|
| Upper Darby, PA                           | 1.00 Mile Radius | 3.00 Mile Radius | 5.00 Mile Radius |  |
| Comment Vana Damana all'an                |                  |                  |                  |  |
| Current Year Demographics                 |                  |                  |                  |  |
| Current Population                        | 56,056           | 379,938          | 771,045          |  |
| Total Daytime Pop                         | 35,979           | 299,521          | 933,433          |  |
| Workplace Pop                             | 7,815            | 82,657           | 404,700          |  |
| Average Household Income                  | \$54,729         | \$66,626         | \$90,563         |  |
| Average Disposable Income                 | \$45,677         | \$53,293         | \$68,012         |  |
| Total Households                          | 20,370           | 148,637          | 321,949          |  |
| Median Home Value                         | \$141,036        | \$174,174        | \$247,034        |  |
| College (4+)                              | 19.4%            | 28.2%            | 40.1%            |  |
| Total Consumer Spending/Capita (Weekly)   | \$408            | \$413            | \$428            |  |
| Population per Household                  | 2.13             | 2.01             | 2.47             |  |
| % of Households with Children             | 32.2%            | 26.7%            | 23.0%            |  |
| 2020 Domographic Brainstians              |                  |                  |                  |  |
| 2028 Demographic Projections              |                  |                  |                  |  |
| Projected Population                      | 56,878           | 384,653          | 793,336          |  |
| Projected 5 Year Annual Growth Rate (Pop) | 0.3%             | 0.2%             | 0.6%             |  |