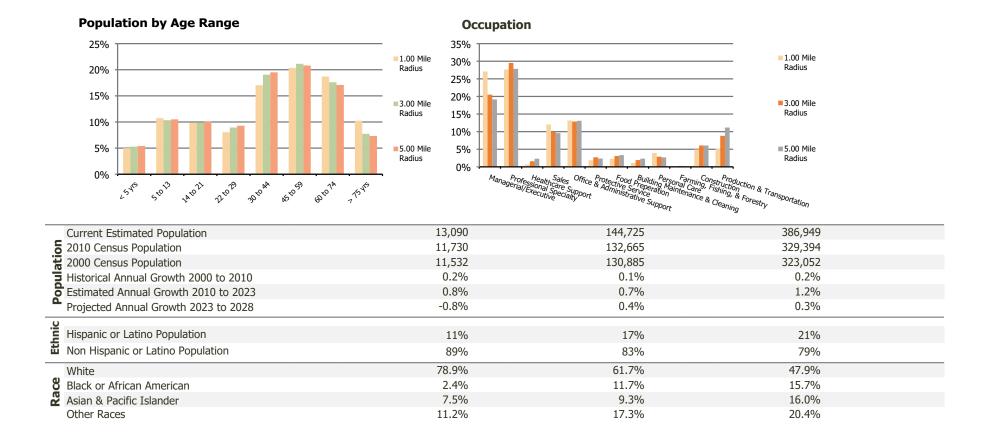

## **Demographic Summary Report**

2020 Census, 2023 Estimates & 2028 Projections Calculated using TAS Retrieval

| Acme Clark<br>Clark, NJ                   | 1.00 Mile Radius | 3.00 Mile Radius | 5.00 Mile Radius |
|-------------------------------------------|------------------|------------------|------------------|
| urrent Year Demographics                  |                  |                  |                  |
| Current Population                        | 13,090           | 144,725          | 386,949          |
| Total Daytime Pop                         | 15,162           | 137,599          | 353,542          |
| Workplace Pop                             | 5,963            | 42,928           | 120,907          |
| Average Household Income                  | \$152,790        | \$142,522        | \$130,256        |
| Average Disposable Income                 | \$109,801        | \$98,680         | \$94,351         |
| Total Households                          | 4,906            | 53,647           | 137,201          |
| Median Home Value                         | \$690,766        | \$587,667        | \$531,850        |
| College (4+)                              | 54.2%            | 47.8%            | 43.9%            |
| Total Consumer Spending/Capita (Weekly)   | \$508            | \$491            | \$486            |
| Population per Household                  | 2.13             | 2.01             | 2.47             |
| % of Households with Children             | 35.2%            | 32.0%            | 32.9%            |
| 028 Demographic Projections               |                  |                  |                  |
| Projected Population                      | 12,599           | 147,358          | 392,656          |
| Projected 5 Year Annual Growth Rate (Pop) | -0.8%            | 0.4%             | 0.3%             |

## **Demographic Summary Report**

2020 Census, 2023 Estimates & 2028 Projections Calculated using TAS Retrieval

| Acme Clark | 1 00 Mile Dedive | 2 00 Mile Dedice | E OO Mile Dedine |  |
|------------|------------------|------------------|------------------|--|
| Clark, NJ  | 1.00 Mile Radius | 3.00 Mile Radius | 5.00 Mile Radius |  |