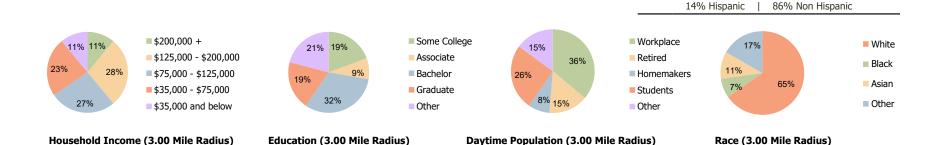

## **Demographic Summary Report**

**Hispanic Ethnicity** 

2020 Census, 2023 Estimates & 2028 Projections Calculated using TAS Retrieval

| <b>Arapahoe Crossings</b> Aurora, CO      | 1.00 Mile Radius | 3.00 Mile Radius | 5.00 Mile Radius |  |
|-------------------------------------------|------------------|------------------|------------------|--|
| Current Year Demographics                 |                  |                  |                  |  |
| Current Population                        | 7,402            | 83,095           | 252,916          |  |
| Total Daytime Pop                         | 6,042            | 75,203           | 270,665          |  |
| Workplace Pop                             | 2,633            | 27,127           | 120,968          |  |
| Average Household Income                  | \$141,897        | \$129,138        | \$120,115        |  |
| Average Disposable Income                 | \$109,075        | \$97,249         | \$91,308         |  |
| Total Households                          | 2,666            | 29,708           | 94,405           |  |
| Median Home Value                         | \$907,787        | \$635,493        | \$601,476        |  |
| College (4+)                              | 61.5%            | 51.3%            | 49.0%            |  |
| Total Consumer Spending/Capita (Weekly)   | \$443            | \$438            | \$432            |  |
| Population per Household                  | 2.13             | 2.01             | 2.47             |  |
| % of Households with Children             | 37.7%            | 35.7%            | 33.8%            |  |
| 2028 Demographic Projections              |                  |                  |                  |  |
| Projected Population                      | 9,541            | 92,435           | 275,196          |  |
| Projected 5 Year Annual Growth Rate (Pop) | 5.2%             | 2.2%             | 1.7%             |  |