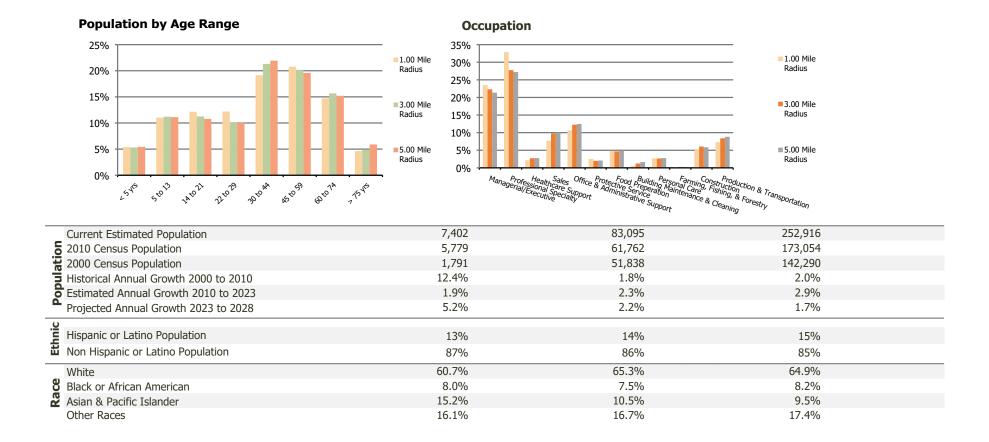

## **Demographic Summary Report**

**Hispanic Ethnicity** 

2020 Census, 2023 Estimates & 2028 Projections Calculated using TAS Retrieval

| <b>Arapahoe Crossings</b> Aurora, CO      | 1.00 Mile Radius | 3.00 Mile Radius | 5.00 Mile Radius |  |
|-------------------------------------------|------------------|------------------|------------------|--|
| Current Year Demographics                 |                  |                  |                  |  |
| Current Population                        | 7,402            | 83,095           | 252,916          |  |
| Total Daytime Pop                         | 6,042            | 75,203           | 270,665          |  |
| Workplace Pop                             | 2,633            | 27,127           | 120,968          |  |
| Average Household Income                  | \$141,897        | \$129,138        | \$120,115        |  |
| Average Disposable Income                 | \$109,075        | \$97,249         | \$91,308         |  |
| Total Households                          | 2,666            | 29,708           | 94,405           |  |
| Median Home Value                         | \$907,787        | \$635,493        | \$601,476        |  |
| College (4+)                              | 61.5%            | 51.3%            | 49.0%            |  |
| Total Consumer Spending/Capita (Weekly)   | \$443            | \$438            | \$432            |  |
| Population per Household                  | 2.13             | 2.01             | 2.47             |  |
| % of Households with Children             | 37.7%            | 35.7%            | 33.8%            |  |
| 2028 Demographic Projections              |                  |                  |                  |  |
| Projected Population                      | 9,541            | 92,435           | 275,196          |  |
| Projected 5 Year Annual Growth Rate (Pop) | 5.2%             | 2.2%             | 1.7%             |  |