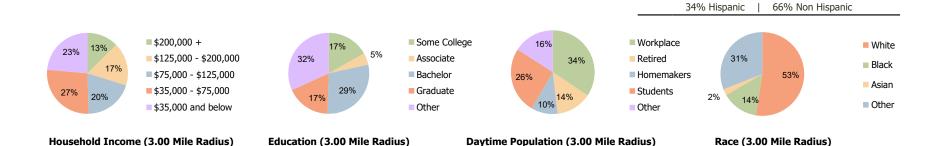

## **Demographic Summary Report**

**Hispanic Ethnicity** 

2020 Census, 2023 Estimates & 2028 Projections Calculated using TAS Retrieval

| <b>Arboretum Village</b><br>Dallas, TX    | 1.00 Mile Radius | 3.00 Mile Radius | 5.00 Mile Radius |
|-------------------------------------------|------------------|------------------|------------------|
| Current Year Demographics                 |                  |                  |                  |
| Current Population                        | 9,955            | 131,292          | 434,578          |
| Total Daytime Pop                         | 5,534            | 114,336          | 552,735          |
| Workplace Pop                             | 1,604            | 39,336           | 275,530          |
| Average Household Income                  | \$163,868        | \$116,667        | \$116,860        |
| Average Disposable Income                 | \$109,017        | \$85,340         | \$83,789         |
| Total Households                          | 4,549            | 57,063           | 194,688          |
| Median Home Value                         | \$832,028        | \$552,766        | \$447,863        |
| College (4+)                              | 72.2%            | 46.7%            | 47.7%            |
| Total Consumer Spending/Capita (Weekly)   | \$437            | \$406            | \$400            |
| Population per Household                  | 2.13             | 2.01             | 2.47             |
| % of Households with Children             | 27.7%            | 24.2%            | 21.6%            |
| 2028 Demographic Projections              |                  |                  |                  |
| Projected Population                      | 9,770            | 132,312          | 459,004          |
| Projected 5 Year Annual Growth Rate (Pop) | -0.4%            | 0.2%             | 1.1%             |