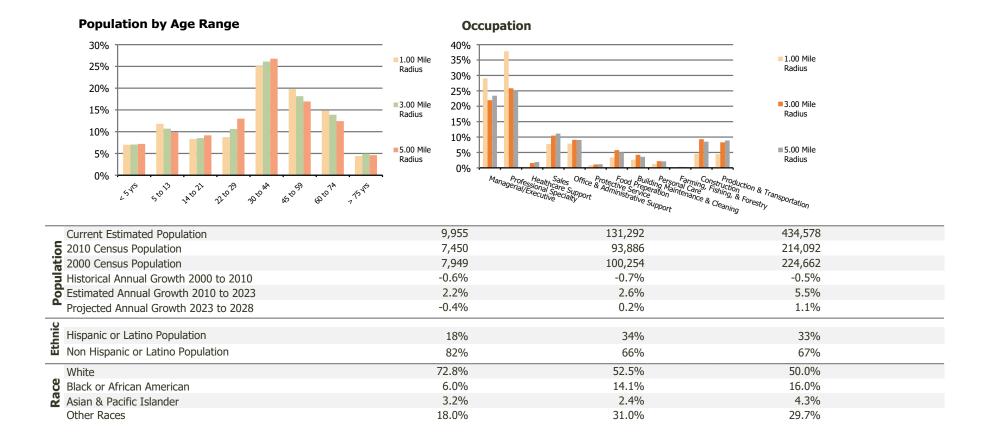

## **Demographic Summary Report**

**Hispanic Ethnicity** 

2020 Census, 2023 Estimates & 2028 Projections Calculated using TAS Retrieval

| <b>Arboretum Village</b><br>Dallas, TX    | 1.00 Mile Radius | 3.00 Mile Radius | 5.00 Mile Radius |
|-------------------------------------------|------------------|------------------|------------------|
| Current Year Demographics                 |                  |                  |                  |
| Current Population                        | 9,955            | 131,292          | 434,578          |
| Total Daytime Pop                         | 5,534            | 114,336          | 552,735          |
| Workplace Pop                             | 1,604            | 39,336           | 275,530          |
| Average Household Income                  | \$163,868        | \$116,667        | \$116,860        |
| Average Disposable Income                 | \$109,017        | \$85,340         | \$83,789         |
| Total Households                          | 4,549            | 57,063           | 194,688          |
| Median Home Value                         | \$832,028        | \$552,766        | \$447,863        |
| College (4+)                              | 72.2%            | 46.7%            | 47.7%            |
| Total Consumer Spending/Capita (Weekly)   | \$437            | \$406            | \$400            |
| Population per Household                  | 2.13             | 2.01             | 2.47             |
| % of Households with Children             | 27.7%            | 24.2%            | 21.6%            |
| 2028 Demographic Projections              |                  |                  |                  |
| Projected Population                      | 9,770            | 132,312          | 459,004          |
| Projected 5 Year Annual Growth Rate (Pop) | -0.4%            | 0.2%             | 1.1%             |