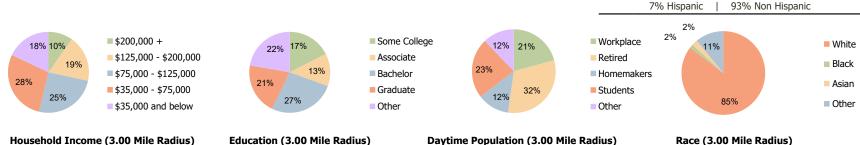

Education (3.00 Mile Radius)

Daytime Population (3.00 Mile Radius)

Race (3.00 Mile Radius)

**Hispanic Ethnicity** 