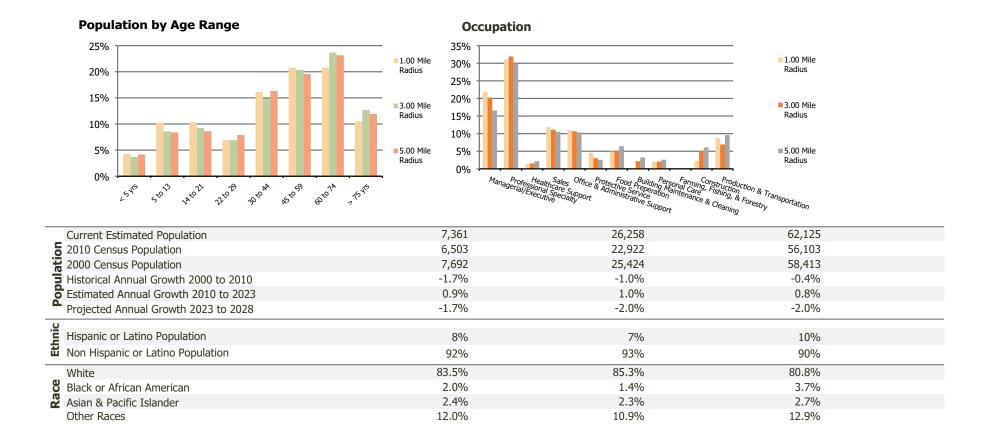

## **Demographic Summary Report**

2020 Census, 2023 Estimates & 2028 Projections Calculated using TAS Retrieval

| <b>Atlantic Plaza</b> Satellite Beach, FL | 1.00 Mile Radius | 3.00 Mile Radius | 5.00 Mile Radius |
|-------------------------------------------|------------------|------------------|------------------|
| Current Year Demographics                 |                  |                  |                  |
| Current Population                        | 7,361            | 26,258           | 62,125           |
| Total Daytime Pop                         | 7,139            | 20,404           | 53,045           |
| Workplace Pop                             | 1,434            | 4,242            | 14,874           |
| Average Household Income                  | \$108,097        | \$110,308        | \$92,962         |
| Average Disposable Income                 | \$90,494         | \$85,993         | \$75,102         |
| Total Households                          | 3,044            | 11,303           | 27,590           |
| Median Home Value                         | \$511,358        | \$488,653        | \$413,362        |
| College (4+)                              | 49.7%            | 47.2%            | 40.0%            |
| Total Consumer Spending/Capita (Weekly)   | \$416            | \$414            | \$402            |
| Population per Household                  | 2.13             | 2.01             | 2.47             |
| % of Households with Children             | 30.9%            | 23.3%            | 21.3%            |
| 2028 Demographic Projections              |                  |                  |                  |
| Projected Population                      | 6,761            | 23,763           | 56,279           |
| Projected 5 Year Annual Growth Rate (Pop) | -1.7%            | -2.0%            | -2.0%            |

## **Demographic Summary Report**

2020 Census, 2023 Estimates & 2028 Projections Calculated using TAS Retrieval

| Atlantic Plaza      | 1 00 Mile Padius | 2 00 Mile Padius | E 00 Mile Padius |  |
|---------------------|------------------|------------------|------------------|--|
| Satellite Beach, FL | 1.00 Mile Radius | 3.00 Mile Radius | 5.00 Mile Radius |  |