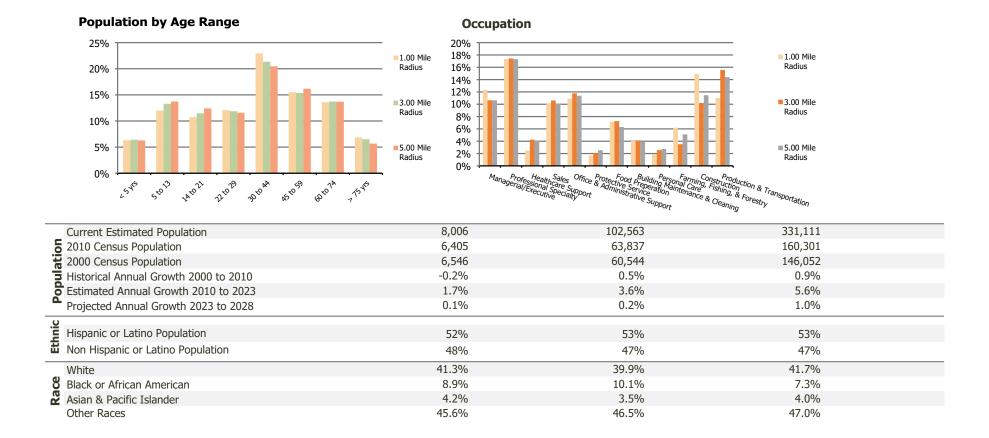

## **Demographic Summary Report**

2020 Census, 2023 Estimates & 2028 Projections Calculated using TAS Retrieval

| <b>Bakersfield Plaza</b> Bakersfield, CA  | 1.00 Mile Radius | 3.00 Mile Radius | 5.00 Mile Radius |
|-------------------------------------------|------------------|------------------|------------------|
| urrent Year Demographics                  |                  |                  |                  |
| Current Population                        | 8,006            | 102,563          | 331,111          |
| Total Daytime Pop                         | 20,050           | 159,902          | 366,597          |
| Workplace Pop                             | 15,844           | 80,142           | 142,370          |
| Average Household Income                  | \$62,665         | \$63,268         | \$70,492         |
| Average Disposable Income                 | \$52,742         | \$52,751         | \$57,828         |
| Total Households                          | 3,019            | 36,979           | 110,382          |
| Median Home Value                         | \$288,869        | \$309,576        | \$336,356        |
| College (4+)                              | 15.4%            | 17.6%            | 17.7%            |
| Total Consumer Spending/Capita (Weekly)   | \$399            | \$395            | \$400            |
| Population per Household                  | 2.13             | 2.01             | 2.47             |
| % of Households with Children             | 23.1%            | 31.2%            | 34.9%            |
| 028 Demographic Projections               |                  |                  |                  |
| Projected Population                      | 8,034            | 103,673          | 347,672          |
| Projected 5 Year Annual Growth Rate (Pop) | 0.1%             | 0.2%             | 1.0%             |