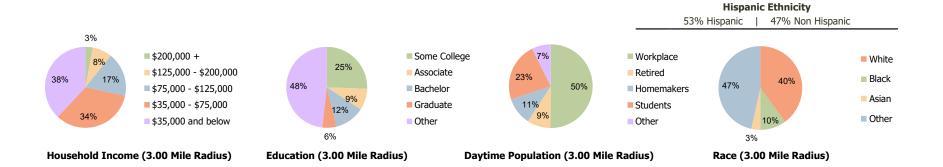

## **Demographic Summary Report**

2020 Census, 2023 Estimates & 2028 Projections Calculated using TAS Retrieval

| <b>Bakersfield Plaza</b> Bakersfield, CA  | 1.00 Mile Radius | 3.00 Mile Radius | 5.00 Mile Radius |
|-------------------------------------------|------------------|------------------|------------------|
| urrent Year Demographics                  |                  |                  |                  |
| Current Population                        | 8,006            | 102,563          | 331,111          |
| Total Daytime Pop                         | 20,050           | 159,902          | 366,597          |
| Workplace Pop                             | 15,844           | 80,142           | 142,370          |
| Average Household Income                  | \$62,665         | \$63,268         | \$70,492         |
| Average Disposable Income                 | \$52,742         | \$52,751         | \$57,828         |
| Total Households                          | 3,019            | 36,979           | 110,382          |
| Median Home Value                         | \$288,869        | \$309,576        | \$336,356        |
| College (4+)                              | 15.4%            | 17.6%            | 17.7%            |
| Total Consumer Spending/Capita (Weekly)   | \$399            | \$395            | \$400            |
| Population per Household                  | 2.13             | 2.01             | 2.47             |
| % of Households with Children             | 23.1%            | 31.2%            | 34.9%            |
| 028 Demographic Projections               |                  |                  |                  |
| Projected Population                      | 8,034            | 103,673          | 347,672          |
| Projected 5 Year Annual Growth Rate (Pop) | 0.1%             | 0.2%             | 1.0%             |