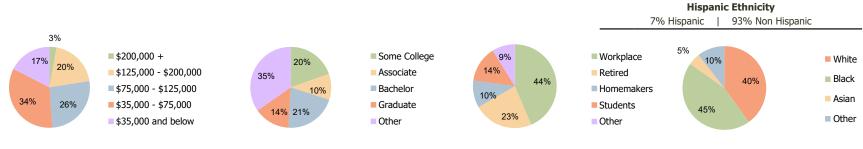

Household Income (3.00 Mile Radius)

Education (3.00 Mile Radius)

**Daytime Population (3.00 Mile Radius)** 

Race (3.00 Mile Radius)