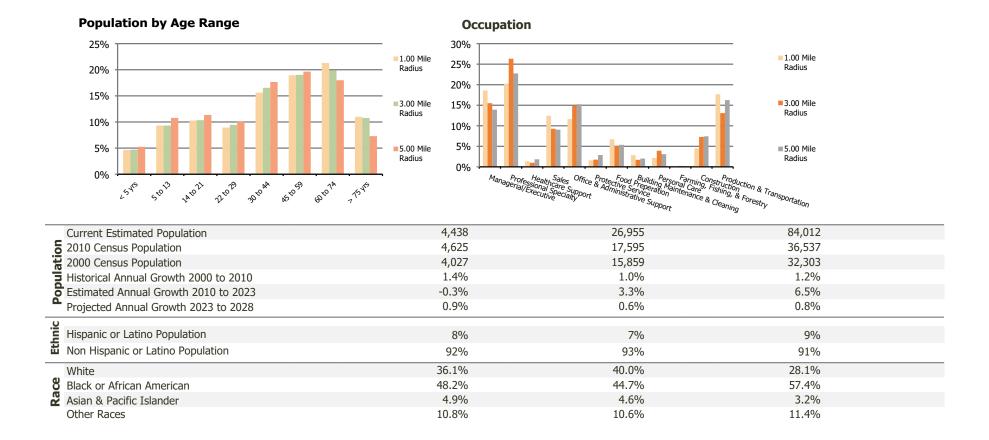

## **Demographic Summary Report**

2020 Census, 2023 Estimates & 2028 Projections Calculated using TAS Retrieval

| <b>Banks Station</b> Fayetteville, GA     | 1.00 Mile Radius | 3.00 Mile Radius | 5.00 Mile Radius |
|-------------------------------------------|------------------|------------------|------------------|
| Current Year Demographics                 |                  |                  |                  |
| Current Population                        | 4,438            | 26,955           | 84,012           |
| Total Daytime Pop                         | 6,393            | 26,752           | 56,704           |
| Workplace Pop                             | 3,845            | 11,658           | 16,438           |
| Average Household Income                  | \$81,924         | \$89,272         | \$87,530         |
| Average Disposable Income                 | \$67,274         | \$71,468         | \$69,674         |
| Total Households                          | 1,683            | 10,307           | 29,821           |
| Median Home Value                         | \$357,038        | \$352,109        | \$315,565        |
| College (4+)                              | 32.9%            | 35.3%            | 32.4%            |
| Total Consumer Spending/Capita (Weekly)   | \$405            | \$403            | \$395            |
| Population per Household                  | 2.13             | 2.01             | 2.47             |
| % of Households with Children             | 26.8%            | 26.8%            | 29.7%            |
| 2028 Demographic Projections              |                  |                  |                  |
| Projected Population                      | 4,650            | 27,819           | 87,504           |
| Projected 5 Year Annual Growth Rate (Pop) | 0.9%             | 0.6%             | 0.8%             |

## **Demographic Summary Report**

2020 Census, 2023 Estimates & 2028 Projections Calculated using TAS Retrieval

| Banks Station    | 1.00 Mile Radius | 3.00 Mile Radius | 5.00 Mile Radius |
|------------------|------------------|------------------|------------------|
| Favetteville, GA | 1.00 Mile Radius | 5.00 Mile Radius | 5.00 Mile Radius |