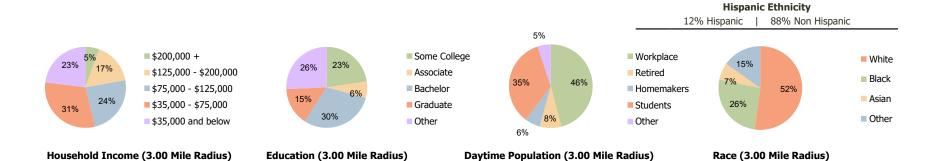

## **Demographic Summary Report**

2020 Census, 2023 Estimates & 2028 Projections Calculated using TAS Retrieval

| <b>Barrett Place</b><br>Kennesaw, GA      | 1.00 Mile Radius | 3.00 Mile Radius | 5.00 Mile Radius |  |
|-------------------------------------------|------------------|------------------|------------------|--|
| Current Year Demographics                 |                  |                  |                  |  |
| Current Population                        | 5,931            | 58,180           | 183,831          |  |
| Total Daytime Pop                         | 18,081           | 104,337          | 215,469          |  |
| Workplace Pop                             | 7,830            | 47,941           | 97,795           |  |
| Average Household Income                  | \$90,410         | \$88,456         | \$104,252        |  |
| Average Disposable Income                 | \$79,138         | \$71,708         | \$81,128         |  |
| Total Households                          | 2,422            | 23,487           | 69,869           |  |
| Median Home Value                         | \$308,413        | \$369,502        | \$392,572        |  |
| College (4+)                              | 72.1%            | 45.0%            | 47.1%            |  |
| Total Consumer Spending/Capita (Weekly)   | \$389            | \$393            | \$406            |  |
| Population per Household                  | 2.13             | 2.01             | 2.47             |  |
| % of Households with Children             | 37.2%            | 25.4%            | 29.0%            |  |
| 2028 Demographic Projections              |                  |                  |                  |  |
| Projected Population                      | 6,474            | 61,303           | 194,689          |  |
| Projected 5 Year Annual Growth Rate (Pop) | 1.8%             | 1.1%             | 1.2%             |  |