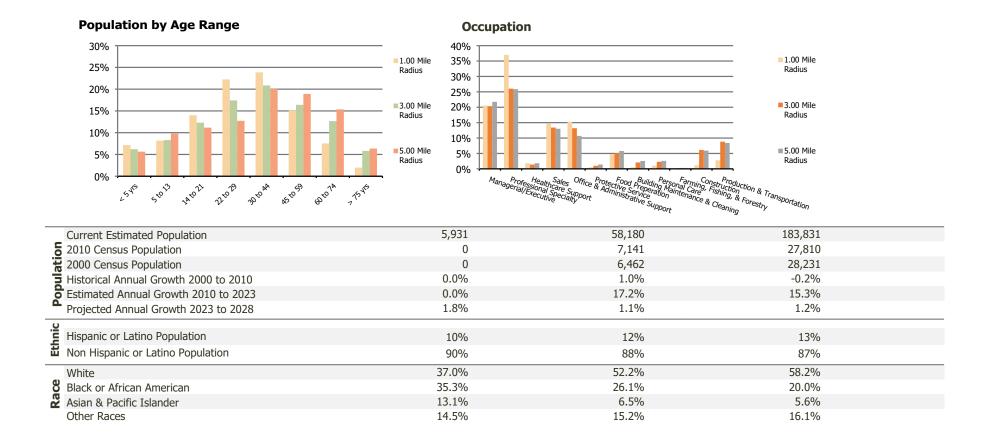

## **Demographic Summary Report**

2020 Census, 2023 Estimates & 2028 Projections Calculated using TAS Retrieval

| <b>Barrett Place</b><br>Kennesaw, GA      | 1.00 Mile Radius | 3.00 Mile Radius | 5.00 Mile Radius |  |
|-------------------------------------------|------------------|------------------|------------------|--|
| Current Year Demographics                 |                  |                  |                  |  |
| Current Population                        | 5,931            | 58,180           | 183,831          |  |
| Total Daytime Pop                         | 18,081           | 104,337          | 215,469          |  |
| Workplace Pop                             | 7,830            | 47,941           | 97,795           |  |
| Average Household Income                  | \$90,410         | \$88,456         | \$104,252        |  |
| Average Disposable Income                 | \$79,138         | \$71,708         | \$81,128         |  |
| Total Households                          | 2,422            | 23,487           | 69,869           |  |
| Median Home Value                         | \$308,413        | \$369,502        | \$392,572        |  |
| College (4+)                              | 72.1%            | 45.0%            | 47.1%            |  |
| Total Consumer Spending/Capita (Weekly)   | \$389            | \$393            | \$406            |  |
| Population per Household                  | 2.13             | 2.01             | 2.47             |  |
| % of Households with Children             | 37.2%            | 25.4%            | 29.0%            |  |
| 2028 Demographic Projections              |                  |                  |                  |  |
| Projected Population                      | 6,474            | 61,303           | 194,689          |  |
| Projected 5 Year Annual Growth Rate (Pop) | 1.8%             | 1.1%             | 1.2%             |  |