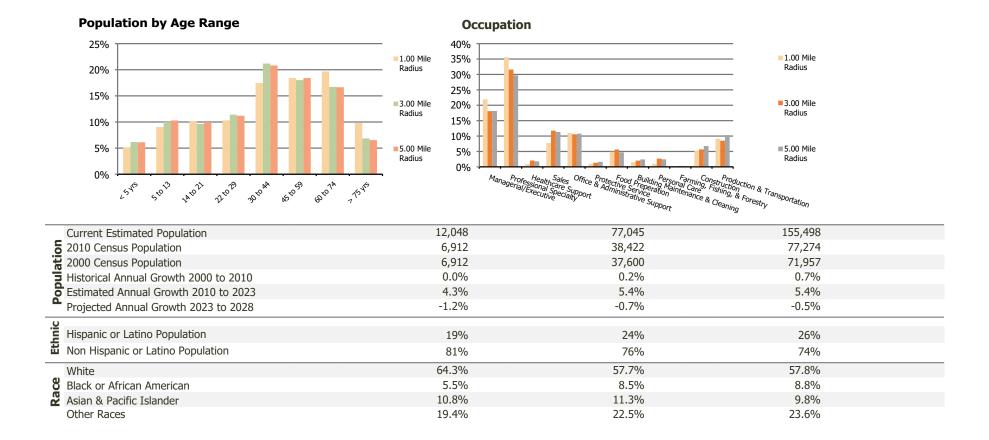

## **Demographic Summary Report**

**Hispanic Ethnicity** 

2020 Census, 2023 Estimates & 2028 Projections Calculated using TAS Retrieval

| Bay Forest                                | 1 00 Mile Padine | 2 00 Mile Pedine | E OO Mile Padina |
|-------------------------------------------|------------------|------------------|------------------|
| Houston, TX                               | 1.00 Mile Radius | 3.00 Mile Radius | 5.00 Mile Radius |
| Current Year Demographics                 |                  |                  |                  |
| J .                                       |                  |                  | .== .00          |
| Current Population                        | 12,048           | 77,045           | 155,498          |
| Total Daytime Pop                         | 14,563           | 90,283           | 157,900          |
| Workplace Pop                             | 2,904            | 40,070           | 64,981           |
| Average Household Income                  | \$122,155        | \$108,328        | \$108,322        |
| Average Disposable Income                 | \$91,144         | \$84,070         | \$84,045         |
| Total Households                          | 4,985            | 32,302           | 63,369           |
| Median Home Value                         | \$327,984        | \$316,917        | \$311,307        |
| College (4+)                              | 55.6%            | 49.1%            | 43.6%            |
| Total Consumer Spending/Capita (Weekly)   | \$411            | \$401            | \$401            |
| Population per Household                  | 2.13             | 2.01             | 2.47             |
| % of Households with Children             | 24.4%            | 26.1%            | 28.1%            |
| 2028 Demographic Projections              |                  |                  |                  |
|                                           |                  |                  |                  |
| Projected Population                      | 11,331           | 74,533           | 151,633          |
| Projected 5 Year Annual Growth Rate (Pop) | -1.2%            | -0.7%            | -0.5%            |