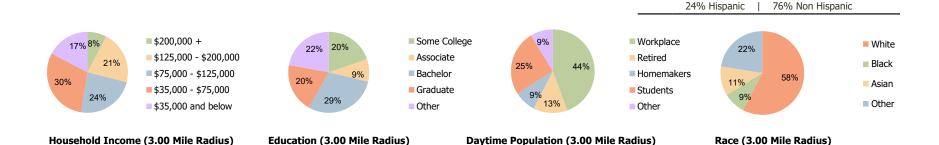

## **Demographic Summary Report**

**Hispanic Ethnicity** 

2020 Census, 2023 Estimates & 2028 Projections Calculated using TAS Retrieval

| Bay Forest                                | 1 00 Mile Padine | 2 00 Mile Pedine | E OO Mile Padina |
|-------------------------------------------|------------------|------------------|------------------|
| Houston, TX                               | 1.00 Mile Radius | 3.00 Mile Radius | 5.00 Mile Radius |
| Current Year Demographics                 |                  |                  |                  |
| J .                                       |                  |                  | .== .00          |
| Current Population                        | 12,048           | 77,045           | 155,498          |
| Total Daytime Pop                         | 14,563           | 90,283           | 157,900          |
| Workplace Pop                             | 2,904            | 40,070           | 64,981           |
| Average Household Income                  | \$122,155        | \$108,328        | \$108,322        |
| Average Disposable Income                 | \$91,144         | \$84,070         | \$84,045         |
| Total Households                          | 4,985            | 32,302           | 63,369           |
| Median Home Value                         | \$327,984        | \$316,917        | \$311,307        |
| College (4+)                              | 55.6%            | 49.1%            | 43.6%            |
| Total Consumer Spending/Capita (Weekly)   | \$411            | \$401            | \$401            |
| Population per Household                  | 2.13             | 2.01             | 2.47             |
| % of Households with Children             | 24.4%            | 26.1%            | 28.1%            |
| 2028 Demographic Projections              |                  |                  |                  |
|                                           |                  |                  |                  |
| Projected Population                      | 11,331           | 74,533           | 151,633          |
| Projected 5 Year Annual Growth Rate (Pop) | -1.2%            | -0.7%            | -0.5%            |