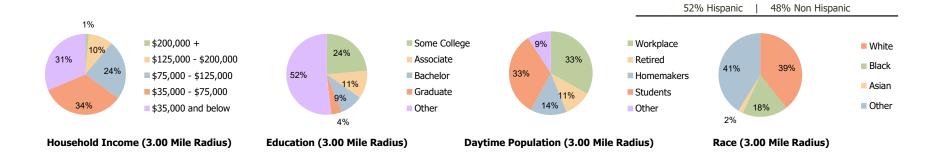

## **Demographic Summary Report**

**Hispanic Ethnicity** 

2020 Census, 2023 Estimates & 2028 Projections Calculated using TAS Retrieval

| <b>Baytown Shopping Center</b><br>Baytown, TX | 1.00 Mile Radius | 3.00 Mile Radius | 5.00 Mile Radius |
|-----------------------------------------------|------------------|------------------|------------------|
| Current Year Demographics                     |                  |                  |                  |
| Current Population                            | 12,745           | 67,645           | 106,748          |
| Total Daytime Pop                             | 16,434           | 73,757           | 105,113          |
| Workplace Pop                                 | 8,171            | 24,496           | 31,625           |
| Average Household Income                      | \$71,736         | \$66,424         | \$74,405         |
| Average Disposable Income                     | \$60,373         | \$56,813         | \$63,530         |
| Total Households                              | 4,937            | 24,309           | 37,076           |
| Median Home Value                             | \$230,751        | \$168,598        | \$197,221        |
| College (4+)                                  | 19.3%            | 13.3%            | 15.2%            |
| Total Consumer Spending/Capita (Weekly)       | \$372            | \$366            | \$373            |
| Population per Household                      | 2.13             | 2.01             | 2.47             |
| % of Households with Children                 | 36.0%            | 35.1%            | 35.6%            |
| 2028 Demographic Projections                  |                  |                  |                  |
| Projected Population                          | 14,096           | 69,010           | 110,554          |
| Projected 5 Year Annual Growth Rate (Pop)     | 2.0%             | 0.4%             | 0.7%             |