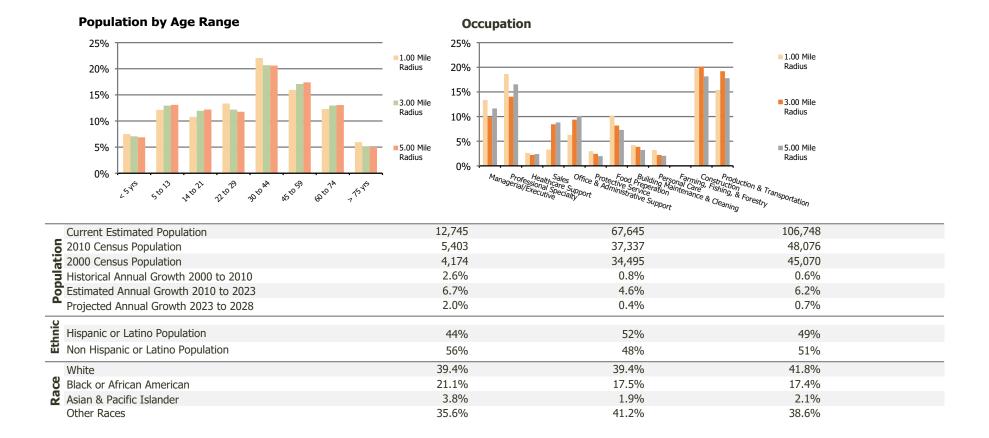

## **Demographic Summary Report**

**Hispanic Ethnicity** 

2020 Census, 2023 Estimates & 2028 Projections Calculated using TAS Retrieval

| <b>Baytown Shopping Center</b><br>Baytown, TX | 1.00 Mile Radius | 3.00 Mile Radius | 5.00 Mile Radius |
|-----------------------------------------------|------------------|------------------|------------------|
| Current Year Demographics                     |                  |                  |                  |
| Current Population                            | 12,745           | 67,645           | 106,748          |
| Total Daytime Pop                             | 16,434           | 73,757           | 105,113          |
| Workplace Pop                                 | 8,171            | 24,496           | 31,625           |
| Average Household Income                      | \$71,736         | \$66,424         | \$74,405         |
| Average Disposable Income                     | \$60,373         | \$56,813         | \$63,530         |
| Total Households                              | 4,937            | 24,309           | 37,076           |
| Median Home Value                             | \$230,751        | \$168,598        | \$197,221        |
| College (4+)                                  | 19.3%            | 13.3%            | 15.2%            |
| Total Consumer Spending/Capita (Weekly)       | \$372            | \$366            | \$373            |
| Population per Household                      | 2.13             | 2.01             | 2.47             |
| % of Households with Children                 | 36.0%            | 35.1%            | 35.6%            |
| 2028 Demographic Projections                  |                  |                  |                  |
| Projected Population                          | 14,096           | 69,010           | 110,554          |
| Projected 5 Year Annual Growth Rate (Pop)     | 2.0%             | 0.4%             | 0.7%             |