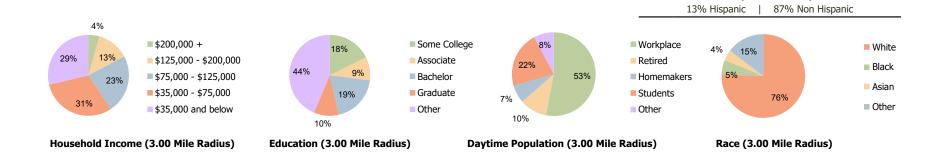

## **Demographic Summary Report**

**Hispanic Ethnicity** 

2020 Census, 2023 Estimates & 2028 Projections Calculated using TAS Retrieval

| <b>Bedford Grove</b><br>Bedford, NH       | 1.00 Mile Radius | 3.00 Mile Radius | 5.00 Mile Radius |
|-------------------------------------------|------------------|------------------|------------------|
| Current Year Demographics                 |                  |                  |                  |
| Current Population                        | 7,827            | 90,099           | 147,933          |
| Total Daytime Pop                         | 14,076           | 129,070          | 186,782          |
| Workplace Pop                             | 8,522            | 68,364           | 87,230           |
| Average Household Income                  | \$84,714         | \$80,184         | \$91,557         |
| Average Disposable Income                 | \$71,329         | \$65,461         | \$73,045         |
| Total Households                          | 3,126            | 37,095           | 60,097           |
| Median Home Value                         | \$384,634        | \$367,065        | \$384,113        |
| College (4+)                              | 29.6%            | 29.3%            | 34.9%            |
| Total Consumer Spending/Capita (Weekly)   | \$427            | \$418            | \$428            |
| Population per Household                  | 2.13             | 2.01             | 2.47             |
| % of Households with Children             | 26.6%            | 24.0%            | 24.0%            |
| 028 Demographic Projections               |                  |                  |                  |
| Projected Population                      | 8,378            | 88,782           | 147,409          |
| Projected 5 Year Annual Growth Rate (Pop) | 1.4%             | -0.3%            | -0.1%            |