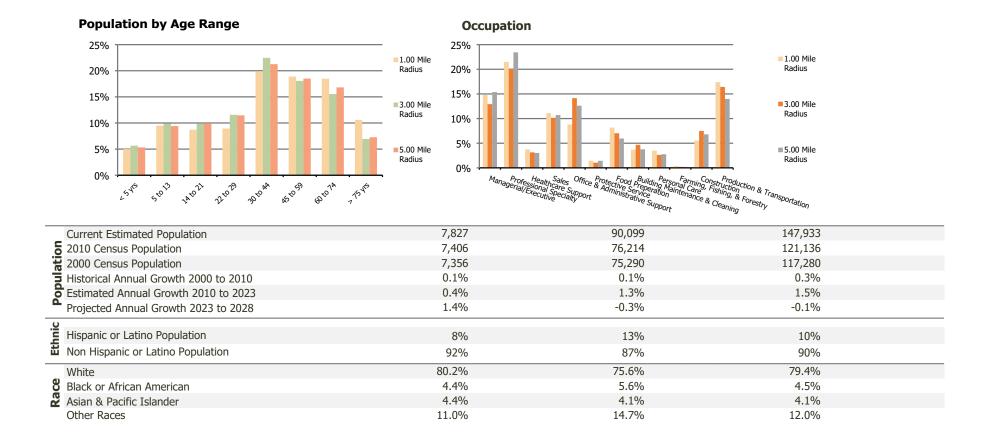

## **Demographic Summary Report**

**Hispanic Ethnicity** 

2020 Census, 2023 Estimates & 2028 Projections Calculated using TAS Retrieval

| <b>Bedford Grove</b><br>Bedford, NH       | 1.00 Mile Radius | 3.00 Mile Radius | 5.00 Mile Radius |
|-------------------------------------------|------------------|------------------|------------------|
| Current Year Demographics                 |                  |                  |                  |
| Current Population                        | 7,827            | 90,099           | 147,933          |
| Total Daytime Pop                         | 14,076           | 129,070          | 186,782          |
| Workplace Pop                             | 8,522            | 68,364           | 87,230           |
| Average Household Income                  | \$84,714         | \$80,184         | \$91,557         |
| Average Disposable Income                 | \$71,329         | \$65,461         | \$73,045         |
| Total Households                          | 3,126            | 37,095           | 60,097           |
| Median Home Value                         | \$384,634        | \$367,065        | \$384,113        |
| College (4+)                              | 29.6%            | 29.3%            | 34.9%            |
| Total Consumer Spending/Capita (Weekly)   | \$427            | \$418            | \$428            |
| Population per Household                  | 2.13             | 2.01             | 2.47             |
| % of Households with Children             | 26.6%            | 24.0%            | 24.0%            |
| 028 Demographic Projections               |                  |                  |                  |
| Projected Population                      | 8,378            | 88,782           | 147,409          |
| Projected 5 Year Annual Growth Rate (Pop) | 1.4%             | -0.3%            | -0.1%            |