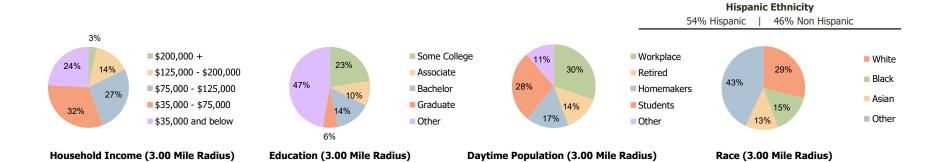

## **Demographic Summary Report**

2020 Census, 2023 Estimates & 2028 Projections Calculated using TAS Retrieval

| <b>Beltway South</b><br>Houston, TX       | 1.00 Mile Radius | 3.00 Mile Radius | 5.00 Mile Radius |
|-------------------------------------------|------------------|------------------|------------------|
| Current Year Demographics                 |                  |                  |                  |
| Current Population                        | 16,202           | 109,039          | 253,028          |
| Total Daytime Pop                         | 13,508           | 82,732           | 225,537          |
| Workplace Pop                             | 4,010            | 25,098           | 77,668           |
| Average Household Income                  | \$70,718         | \$79,566         | \$87,025         |
| Average Disposable Income                 | \$61,093         | \$68,612         | \$72,325         |
| Total Households                          | 5,874            | 35,662           | 85,516           |
| Median Home Value                         | \$204,358        | \$232,949        | \$246,606        |
| College (4+)                              | 17.2%            | 20.4%            | 23.8%            |
| Total Consumer Spending/Capita (Weekly)   | \$375            | \$381            | \$386            |
| Population per Household                  | 2.13             | 2.01             | 2.47             |
| % of Households with Children             | 34.0%            | 37.7%            | 37.2%            |
| 028 Demographic Projections               |                  |                  |                  |
| Projected Population                      | 15,086           | 102,284          | 238,214          |
| Projected 5 Year Annual Growth Rate (Pop) | -1.4%            | -1.3%            | -1.2%            |