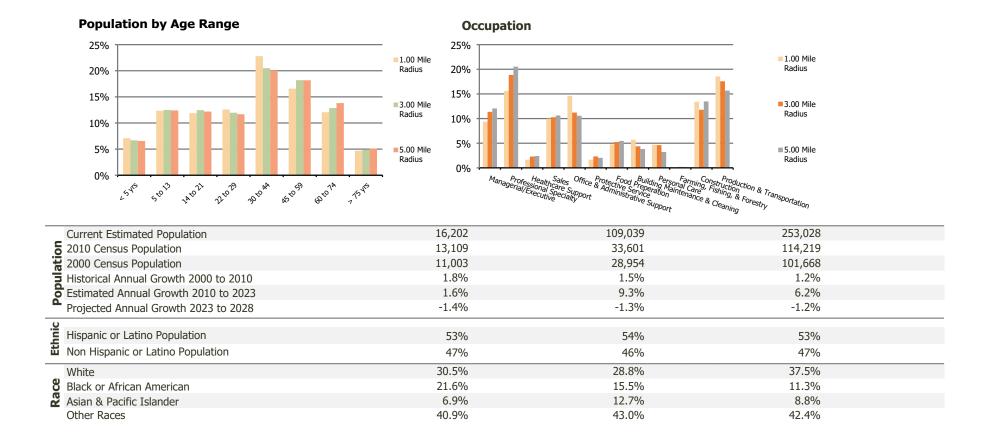

## **Demographic Summary Report**

2020 Census, 2023 Estimates & 2028 Projections Calculated using TAS Retrieval

| <b>Beltway South</b><br>Houston, TX       | 1.00 Mile Radius | 3.00 Mile Radius | 5.00 Mile Radius |
|-------------------------------------------|------------------|------------------|------------------|
| Current Year Demographics                 |                  |                  |                  |
| Current Population                        | 16,202           | 109,039          | 253,028          |
| Total Daytime Pop                         | 13,508           | 82,732           | 225,537          |
| Workplace Pop                             | 4,010            | 25,098           | 77,668           |
| Average Household Income                  | \$70,718         | \$79,566         | \$87,025         |
| Average Disposable Income                 | \$61,093         | \$68,612         | \$72,325         |
| Total Households                          | 5,874            | 35,662           | 85,516           |
| Median Home Value                         | \$204,358        | \$232,949        | \$246,606        |
| College (4+)                              | 17.2%            | 20.4%            | 23.8%            |
| Total Consumer Spending/Capita (Weekly)   | \$375            | \$381            | \$386            |
| Population per Household                  | 2.13             | 2.01             | 2.47             |
| % of Households with Children             | 34.0%            | 37.7%            | 37.2%            |
| 028 Demographic Projections               |                  |                  |                  |
| Projected Population                      | 15,086           | 102,284          | 238,214          |
| Projected 5 Year Annual Growth Rate (Pop) | -1.4%            | -1.3%            | -1.2%            |