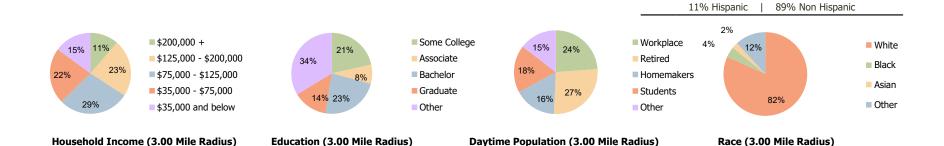

## **Demographic Summary Report**

**Hispanic Ethnicity** 

2020 Census, 2023 Estimates & 2028 Projections Calculated using TAS Retrieval

| <b>Bennetts Mills Plaza</b><br>Jackson, NJ | 1.00 Mile Radius | 3.00 Mile Radius | 5.00 Mile Radius |  |
|--------------------------------------------|------------------|------------------|------------------|--|
| Current Year Demographics                  |                  |                  |                  |  |
| Current Population                         | 11,749           | 60,667           | 168,685          |  |
| Total Daytime Pop                          | 9,360            | 39,943           | 126,540          |  |
| Workplace Pop                              | 2,193            | 9,514            | 31,133           |  |
| Average Household Income                   | \$93,658         | \$113,230        | \$111,693        |  |
| Average Disposable Income                  | \$75,963         | \$89,874         | \$87,632         |  |
| Total Households                           | 4,145            | 19,436           | 47,575           |  |
| Median Home Value                          | \$422,987        | \$499,734        | \$544,314        |  |
| College (4+)                               | 33.4%            | 37.1%            | 36.0%            |  |
| Total Consumer Spending/Capita (Weekly)    | \$489            | \$502            | \$483            |  |
| Population per Household                   | 2.13             | 2.01             | 2.47             |  |
| % of Households with Children              | 35.4%            | 38.3%            | 47.7%            |  |
| 028 Demographic Projections                |                  |                  |                  |  |
| Projected Population                       | 11,695           | 61,363           | 170,648          |  |
| Projected 5 Year Annual Growth Rate (Pop)  | -0.1%            | 0.2%             | 0.2%             |  |