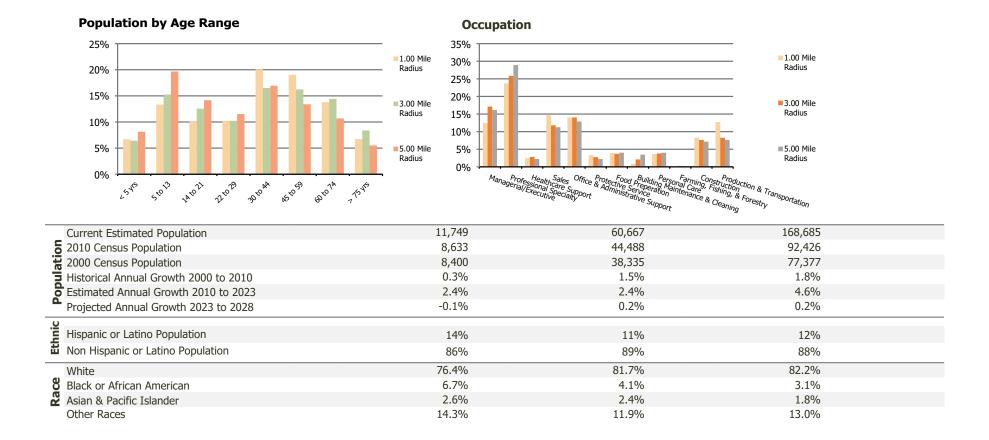

## **Demographic Summary Report**

**Hispanic Ethnicity** 

2020 Census, 2023 Estimates & 2028 Projections Calculated using TAS Retrieval

| <b>Bennetts Mills Plaza</b><br>Jackson, NJ | 1.00 Mile Radius | 3.00 Mile Radius | 5.00 Mile Radius |  |
|--------------------------------------------|------------------|------------------|------------------|--|
| Current Year Demographics                  |                  |                  |                  |  |
| Current Population                         | 11,749           | 60,667           | 168,685          |  |
| Total Daytime Pop                          | 9,360            | 39,943           | 126,540          |  |
| Workplace Pop                              | 2,193            | 9,514            | 31,133           |  |
| Average Household Income                   | \$93,658         | \$113,230        | \$111,693        |  |
| Average Disposable Income                  | \$75,963         | \$89,874         | \$87,632         |  |
| Total Households                           | 4,145            | 19,436           | 47,575           |  |
| Median Home Value                          | \$422,987        | \$499,734        | \$544,314        |  |
| College (4+)                               | 33.4%            | 37.1%            | 36.0%            |  |
| Total Consumer Spending/Capita (Weekly)    | \$489            | \$502            | \$483            |  |
| Population per Household                   | 2.13             | 2.01             | 2.47             |  |
| % of Households with Children              | 35.4%            | 38.3%            | 47.7%            |  |
| 028 Demographic Projections                |                  |                  |                  |  |
| Projected Population                       | 11,695           | 61,363           | 170,648          |  |
| Projected 5 Year Annual Growth Rate (Pop)  | -0.1%            | 0.2%             | 0.2%             |  |