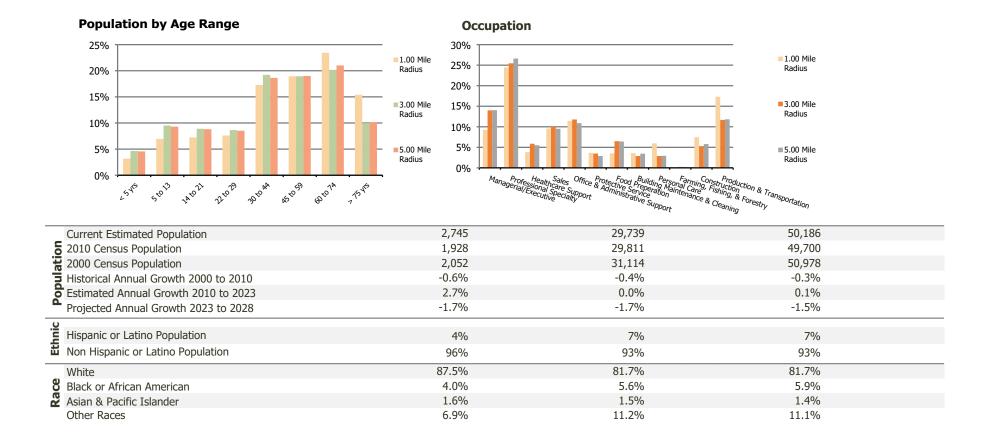

## **Demographic Summary Report**

**Hispanic Ethnicity** 

2020 Census, 2023 Estimates & 2028 Projections Calculated using TAS Retrieval

| <b>Berkshire Crossing</b> Pittsfield, MA  | 1.00 Mile Radius | 3.00 Mile Radius | 5.00 Mile Radius |
|-------------------------------------------|------------------|------------------|------------------|
| Current Year Demographics                 |                  |                  |                  |
| Current Population                        | 2,745            | 29,739           | 50,186           |
| Total Daytime Pop                         | 3,510            | 31,294           | 53,094           |
| Workplace Pop                             | 2,263            | 13,738           | 22,279           |
| Average Household Income                  | \$68,624         | \$74,052         | \$77,399         |
| Average Disposable Income                 | \$54,514         | \$60,430         | \$62,031         |
| Total Households                          | 1,283            | 13,402           | 22,491           |
| Median Home Value                         | \$230,126        | \$235,744        | \$244,181        |
| College (4+)                              | 27.1%            | 31.2%            | 32.2%            |
| Total Consumer Spending/Capita (Weekly)   | \$458            | \$456            | \$460            |
| Population per Household                  | 2.13             | 2.01             | 2.47             |
| % of Households with Children             | 10.6%            | 20.6%            | 20.6%            |
| 028 Demographic Projections               |                  |                  |                  |
| Projected Population                      | 2,525            | 27,286           | 46,582           |
| Projected 5 Year Annual Growth Rate (Pop) | -1.7%            | -1.7%            | -1.5%            |