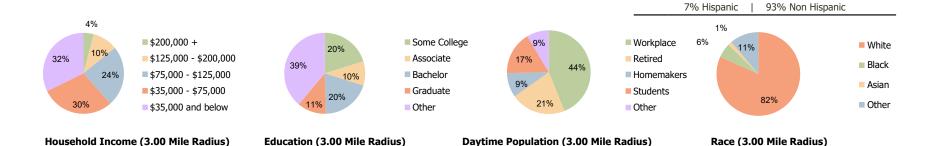

## **Demographic Summary Report**

**Hispanic Ethnicity** 

2020 Census, 2023 Estimates & 2028 Projections Calculated using TAS Retrieval

| <b>Berkshire Crossing</b> Pittsfield, MA  | 1.00 Mile Radius | 3.00 Mile Radius | 5.00 Mile Radius |
|-------------------------------------------|------------------|------------------|------------------|
| Current Year Demographics                 |                  |                  |                  |
| Current Population                        | 2,745            | 29,739           | 50,186           |
| Total Daytime Pop                         | 3,510            | 31,294           | 53,094           |
| Workplace Pop                             | 2,263            | 13,738           | 22,279           |
| Average Household Income                  | \$68,624         | \$74,052         | \$77,399         |
| Average Disposable Income                 | \$54,514         | \$60,430         | \$62,031         |
| Total Households                          | 1,283            | 13,402           | 22,491           |
| Median Home Value                         | \$230,126        | \$235,744        | \$244,181        |
| College (4+)                              | 27.1%            | 31.2%            | 32.2%            |
| Total Consumer Spending/Capita (Weekly)   | \$458            | \$456            | \$460            |
| Population per Household                  | 2.13             | 2.01             | 2.47             |
| % of Households with Children             | 10.6%            | 20.6%            | 20.6%            |
| 028 Demographic Projections               |                  |                  |                  |
| Projected Population                      | 2,525            | 27,286           | 46,582           |
| Projected 5 Year Annual Growth Rate (Pop) | -1.7%            | -1.7%            | -1.5%            |