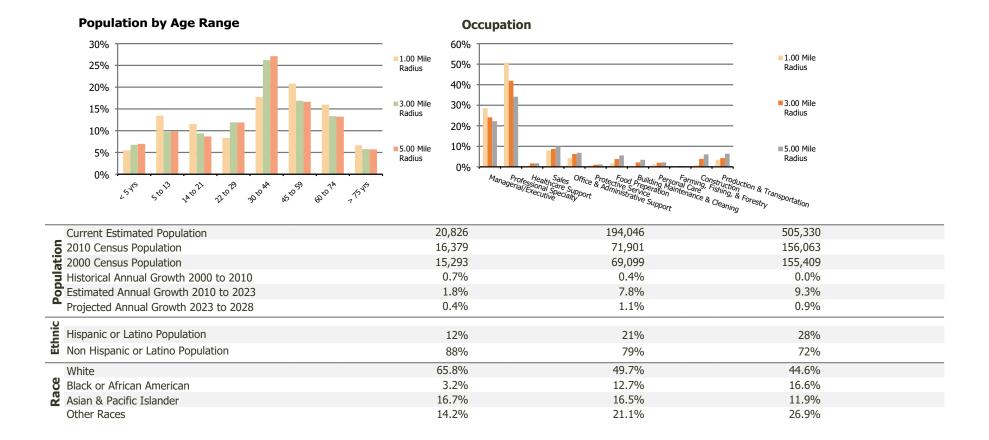

## **Demographic Summary Report**

2020 Census, 2023 Estimates & 2028 Projections Calculated using TAS Retrieval

| <b>Braes Heights</b> Houston, TX          | 1.00 Mile Radius | 3.00 Mile Radius | 5.00 Mile Radius |
|-------------------------------------------|------------------|------------------|------------------|
| Current Year Demographics                 |                  |                  |                  |
| Current Population                        | 20,826           | 194,046          | 505,330          |
| Total Daytime Pop                         | 18,337           | 625,719          | 1,042,906        |
| Workplace Pop                             | 5,456            | 512,313          | 678,261          |
| Average Household Income                  | \$279,848        | \$154,511        | \$130,545        |
| Average Disposable Income                 | \$129,069        | \$97,435         | \$87,971         |
| Total Households                          | 7,818            | 90,394           | 232,878          |
| Median Home Value                         | \$1,172,071      | \$729,743        | \$497,120        |
| College (4+)                              | 85.2%            | 70.6%            | 59.5%            |
| Total Consumer Spending/Capita (Weekly)   | \$436            | \$407            | \$396            |
| Population per Household                  | 2.13             | 2.01             | 2.47             |
| % of Households with Children             | 36.9%            | 22.9%            | 22.0%            |
| 028 Demographic Projections               |                  |                  |                  |
| Projected Population                      | 21,254           | 205,073          | 527,332          |
| Projected 5 Year Annual Growth Rate (Pop) | 0.4%             | 1.1%             | 0.9%             |