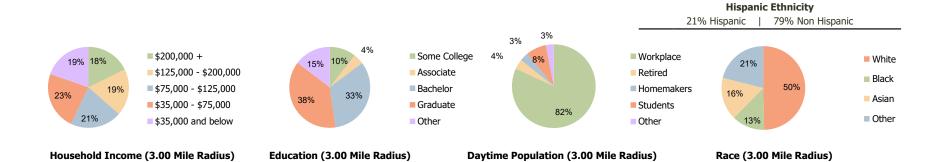

| \$1,172,071      | \$729,743        | \$497,120        |
| College (4+)                              | 85.2%            | 70.6%            | 59.5%            |
| Total Consumer Spending/Capita (Weekly)   | \$436            | \$407            | \$396            |
| Population per Household                  | 2.13             | 2.01             | 2.47             |
| % of Households with Children             | 36.9%            | 22.9%            | 22.0%            |
| 028 Demographic Projections               |                  |                  |                  |
| Projected Population                      | 21,254           | 205,073          | 527,332          |
| Projected 5 Year Annual Growth Rate (Pop) | 0.4%             | 1.1%             | 0.9%             |





## **Demographic Summary Report**

2020 Census, 2023 Estimates & 2028 Projections Calculated using TAS Retrieval

| Braes Heights | 1.00 Mile Radius | 3.00 Mile Radius | 5.00 Mile Radius |  |
|---------------|------------------|------------------|------------------|--|
| Houston, TX   | 1.00 Mile Radius | 5.00 Mile Raulus | 5.00 Mile Radius |  |