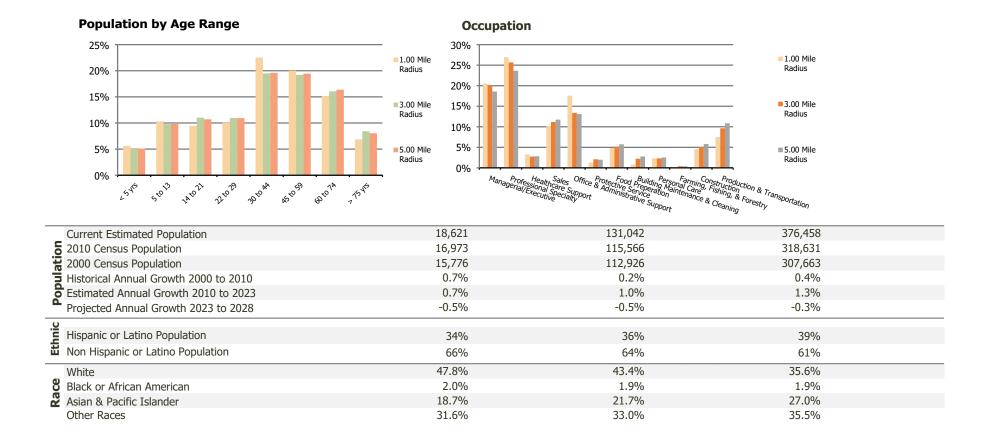

## **Demographic Summary Report**

**Hispanic Ethnicity** 

2020 Census, 2023 Estimates & 2028 Projections Calculated using TAS Retrieval

| <b>Brea Gateway</b><br>Brea, CA           | 1.00 Mile Radius | 3.00 Mile Radius | 5.00 Mile Radius |  |
|-------------------------------------------|------------------|------------------|------------------|--|
| Current Year Demographics                 |                  |                  |                  |  |
| Current Population                        | 18,621           | 131,042          | 376,458          |  |
| Total Daytime Pop                         | 29,691           | 152,768          | 442,679          |  |
| Workplace Pop                             | 19,830           | 63,492           | 146,914          |  |
| Average Household Income                  | \$110,044        | \$124,798        | \$117,666        |  |
| Average Disposable Income                 | \$87,704         | \$95,578         | \$91,580         |  |
| Total Households                          | 6,874            | 45,188           | 124,558          |  |
| Median Home Value                         | \$867,882        | \$936,518        | \$918,897        |  |
| College (4+)                              | 41.0%            | 43.5%            | 40.2%            |  |
| Total Consumer Spending/Capita (Weekly)   | \$449            | \$458            | \$453            |  |
| Population per Household                  | 2.13             | 2.01             | 2.47             |  |
| % of Households with Children             | 32.7%            | 29.9%            | 31.6%            |  |
| 028 Demographic Projections               |                  |                  |                  |  |
| Projected Population                      | 18,202           | 128,037          | 370,149          |  |
| Projected 5 Year Annual Growth Rate (Pop) | -0.5%            | -0.5%            | -0.3%            |  |