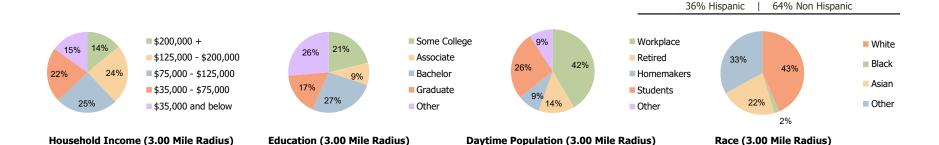

## **Demographic Summary Report**

**Hispanic Ethnicity** 

2020 Census, 2023 Estimates & 2028 Projections Calculated using TAS Retrieval

| <b>Brea Gateway</b><br>Brea, CA           | 1.00 Mile Radius | 3.00 Mile Radius | 5.00 Mile Radius |  |
|-------------------------------------------|------------------|------------------|------------------|--|
| Current Year Demographics                 |                  |                  |                  |  |
| Current Population                        | 18,621           | 131,042          | 376,458          |  |
| Total Daytime Pop                         | 29,691           | 152,768          | 442,679          |  |
| Workplace Pop                             | 19,830           | 63,492           | 146,914          |  |
| Average Household Income                  | \$110,044        | \$124,798        | \$117,666        |  |
| Average Disposable Income                 | \$87,704         | \$95,578         | \$91,580         |  |
| Total Households                          | 6,874            | 45,188           | 124,558          |  |
| Median Home Value                         | \$867,882        | \$936,518        | \$918,897        |  |
| College (4+)                              | 41.0%            | 43.5%            | 40.2%            |  |
| Total Consumer Spending/Capita (Weekly)   | \$449            | \$458            | \$453            |  |
| Population per Household                  | 2.13             | 2.01             | 2.47             |  |
| % of Households with Children             | 32.7%            | 29.9%            | 31.6%            |  |
| 028 Demographic Projections               |                  |                  |                  |  |
| Projected Population                      | 18,202           | 128,037          | 370,149          |  |
| Projected 5 Year Annual Growth Rate (Pop) | -0.5%            | -0.5%            | -0.3%            |  |